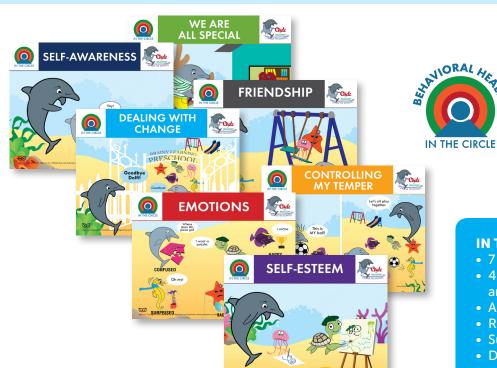

#### IN THE CIRCLE MODULE INCLUDES:

- 7 Thematic Units with 3 Intensity Levels
- 42 Educator/Behavioral Specialist Activities and 21 Parent Activities
- Assessment Model
- Reflective Tools and Strategies
- Suggested Dialogues
- Desired Outcomes Guide

#### The In the Circle module, for children ages 2 to 8 years:

- Offers theoretical framework and practical tools to educators and behavioral specialists to address behavioral challenges and emotional needs of young children. The module supports large, small, or one-onone sessions
- Integrates a variety of multi-sensory components: music, educational songs, animation, expression cards, and puppets
- Utilizes educational and intentional music and animation, specifically developed for young learners, as tools for social-emotional wellness and learning readiness