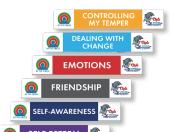

#### IN THE CIRCLE MODULE INCLUDES:

- 7 Thematic Units with 3 Intensity Levels
- 42 Educator/Behavioral Specialist Activities and 21 Parent Activities
- Assessment Model
- Reflective Tools and Strategies
- Suggested Dialogues
- Desired Outcomes Guide

#### The In the Circle module, for children ages 2 to 8 years:

- Offers theoretical framework and practical tools to educators and behavioral specialists to address behavioral challenges and emotional needs of young children. The module supports large, small, or one-onone sessions
- Integrates a variety of multi-sensory components: music, educational songs, animation, expression cards, and puppets
- Utilizes educational and intentional music and animation, specifically developed for young learners, as tools for social-emotional wellness and learning readiness