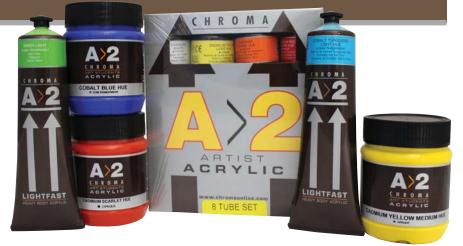

## A2 Lightfast Heavy Body Artist Acrylic

The best possible value for serious art students, A2 builds confidence and experience in paint handling by working like a professional artists' paint. It dries to an attractive low gloss finish and retains brush mark retention emphasizing color brilliance and luminosity.

The range has been designed to provide a palette of 23 colors in 4 oz (120ml) tubes and an essential palette of 13 colors in 1 Liter Bottles.

|                        | Product Code |        |
|------------------------|--------------|--------|
| Color Name             | 120ml        | 1 lt   |
| Alizarine Crimson Hue  | 402435       | 410311 |
| Brilliant Magenta      | 1443998      | -      |
| Brilliant Violet       | 1443999      | -      |
| Burnt Sienna           | 1465600      | 410312 |
| Burnt Umber            | 402436       | 410313 |
| Cadmium Orange Hue     | 402437       | 410314 |
| Cadmium Red Med Hue    | 402438       | 410315 |
| Cadmium Yellow Lt Hue  | 402439       | 410316 |
| Cad. Yellow Med Hue    | 1465596      | -      |
| Cerulean Blue Hue      | 1465598      | -      |
| Cobalt Blue Hue        | -            | 410317 |
| Cobalt Turquoise Light | 1465597      | -      |
| Copper                 | 1444000      | -      |
| Dioxazine Purple Hue   | 402441       | 410318 |
| Green Light            | 1465599      | -      |
| Ivory Black            | 1465595      | 410319 |
| Mars Black             | 409913       | -      |
| Permanent Sap Green    | 1444001      | -      |
| Pthalo Blue            | 402442       | 410320 |
| Pthalo Green Hue       | 402443       | 410321 |
| Titanium White         | 402444       | 410322 |
| Ultramarine Blue       | 402445       | 410324 |
| Yellow Oxide           | 402446       | 410325 |

## 8 x 120ml Tube Set

1 x 120ml:

Titanium White Pthalo Green Hue Dioxazine Purple Hue Pthalo Blue Alizarine Crimson Hue Cad. Orange Hue

Product Code 406618

#### 12 x 120ml Tube Set Contents

1 x 120ml: Titanium White Pthalo Green Hue Dioxazine Purple Hue Pthalo Blue Alizarine Crimson Hue Cad. Orange Hue

Cad. Red Med. Hue Cad. Yellow Lt. Hue Burnt Umber Mars Black Ultramarine Blue Yellow Oxide