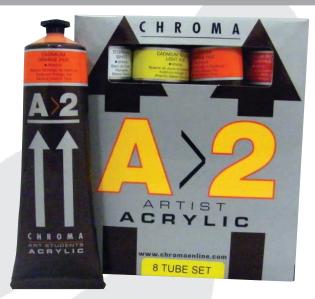

## 8 x 120ml Tube Set

1 x 120ml:

Titanium White Pthalo Green Hue Dioxazine Purple Hue Pthalo Blue Alizarine Crimson Hue Cad. Orange Hue

Product Code 406618

#### 12 x 120ml Tube Set Contents

1 x 120ml: Titanium White Pthalo Green Hue Dioxazine Purple Hue Pthalo Blue Alizarine Crimson Hue Cad. Orange Hue

Cad. Red Med. Hue Cad. Yellow Lt. Hue Burnt Umber Mars Black Ultramarine Blue Yellow Oxide