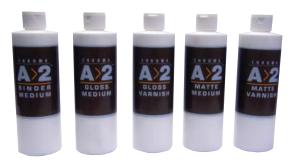

#### **Binder Medium**

A waterbased acrylic emulsion, which can be used straight from the bottle or thinned with water 1:1 to seal most surfaces. A>2 Binder Medium can be used as a sizing on canvas or cotton duck to seal the surface and prevent absorption of paint into the fabric.

#### **Matte & Gloss Mediums**

General purpose mid-viscosity medium that adds translucency and adjusts gloss levels. Ideal for glazing and extending colors. Promotes flow and leveling. Can be mixed with the paint as a medium or used as a protective over-layer.

#### Matte & Gloss Varnishes

Mid-viscosity medium used as final protective layer to adjust sheen and increase color depth in finished artwork. Seal painting with Binder Medium prior to varnishing. Non-removable.

| Product             | Code    |
|---------------------|---------|
| Binder Medium 16 oz | 1443993 |
| Gloss Medium 16 oz  | 1443994 |
| Matte Medium 16 oz  | 1443995 |
| Gloss Varnish 16 oz | 1443996 |
| Matte Varnish 16 oz | 1443997 |