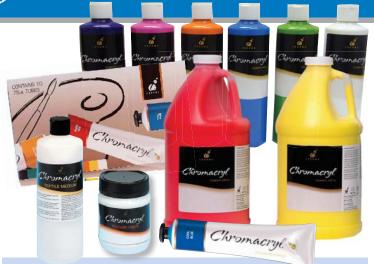

## A Quick Guide to Chroma's Brands

#### Description

Features

Use (Please refer to relevant literature for full instructions.)

School classroom application. Painting on

paper, cardboard, canvas, canvas board,

wood, glass etc. Combined with mediums