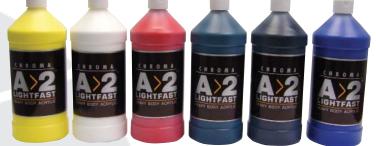

## A2 Lightfast Heavy Body Artist Acrylic

The best possible value for serious art students, A2 builds confidence and experience in paint handling by working like a professional artists' paint. It dries to an attractive low gloss finish and retains brush mark retention emphasizing color brilliance and luminosity.

The range has been designed to provide a palette of 23 colors in 4 oz (120ml) tubes and an essential palette of 13 colors in 1 Liter Bottles.

|                        | Product Code |        |
|------------------------|--------------|--------|
| Color Name             | 120ml        | 1 lt   |
| Alizarine Crimson Hue  | 402435       | 410311 |
| Brilliant Magenta      | 1443998      | -      |
| Brilliant Violet       | 1443999      | -      |
| Burnt Sienna           | 1465600      | 410312 |
| Burnt Umber            | 402436       | 410313 |
| Cadmium Orange Hue     | 402437       | 410314 |
| Cadmium Red Med Hue    | 402438       | 410315 |
| Cadmium Yellow Lt Hue  | 402439       | 410316 |
| Cad. Yellow Med Hue    | 1465596      | -      |
| Cerulean Blue Hue      | 1465598      | -      |
| Cobalt Blue Hue        | -            | 410317 |
| Cobalt Turquoise Light | 1465597      | -      |
| Copper                 | 1444000      | -      |
| Dioxazine Purple Hue   | 402441       | 410318 |
| Green Light            | 1465599      | -      |
| Ivory Black            | 1465595      | 410319 |
| Mars Black             | 409913       | -      |
| Permanent Sap Green    | 1444001      | -      |
| Pthalo Blue            | 402442       | 410320 |
| Pthalo Green Hue       | 402443       | 410321 |
| Titanium White         | 402444       | 410322 |
| Ultramarine Blue       | 402445       | 410324 |
| Yellow Oxide           | 402446       | 410325 |