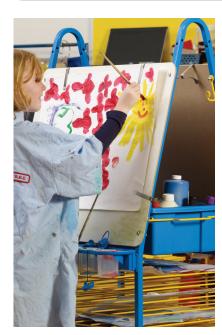

#### Top priorities: child safety and product quality

Before selecting an easel, ask yourself these questions:

- How will the easel stand up to the demands of an elementary classroom?
- Is there a warranty?
- Does the back of the easel offer additional teaching accessories?
- Does the easel provide storage for big books and other materials?
- Was the easel designed with child safety in mind (no pointy corners or sharp edges)?