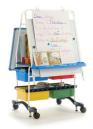

# Royal® Reading Writing Centers

Timeless, age appropriate and ready to inspire. The Reading Writing Center's unique features help make teaching more efficient and engaging for students. Our easels are essential tools for primary and junior classrooms. They are also backed by our No Fine-print Warranty.

#### Top priorities: child safety and product quality

Before selecting an easel, ask yourself these questions:

- How will the easel stand up to the demands of an elementary classroom?
- Is there a warranty?
- Does the back of the easel offer additional teaching accessories?
- Does the easel provide storage for big books and other materials?
- Was the easel designed with child safety in mind (no pointy corners or sharp edges)?

| Pre-Purchase Checklist                           | Copernicus<br>Easel                   | Competitor<br>brand     |
|--------------------------------------------------|---------------------------------------|-------------------------|
| Safe design (no sharp points or edges)           | $\checkmark$                          | $\overline{\checkmark}$ |
| Locking, adjustable book ledge                   | $\checkmark$                          | ×                       |
| Supports 34" chart paper                         | $\overline{\checkmark}$               | ×                       |
| Lifetime frame warranty                          | <u> </u>                              | X                       |
| Lifetime tub warranty                            | $\overline{\checkmark}$               | X                       |
| Big book rack - easily accessible                | <b>✓</b>                              | <b>V</b>                |
| Big book page holders                            | Exclusive Magnetic Page Paws          | ×                       |
| Rear removable and adjustable dry erase board    | Double sided 24" x 34" one side lined | X                       |
| Dry erase frame (write and wipe)                 | $\checkmark$                          | ×                       |
| Snap-on chart paper hooks that stay on if bumped | <b>✓</b>                              | <b>V</b>                |
| Slide out tubs with safety stops                 | <u> </u>                              | <b>V</b>                |
| Locking casters                                  | <b>√</b>                              | <b>V</b>                |