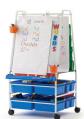

### **Primary Grades**

Regal™ Reading Writing

Center (RC107)

Classic Royal® Reading Writing Center (RC005)

**Basic Reading Writing** Center (RC201)

**Dual Duty Teaching Easels** 

Holds 32 devices (FTT300) Holds 24 devices (FTT324)

- Holds 20 devices (FTT320) - Holds 12 devices (FTT301)
- Holds 6 devices (FTT302)

Premium Royal® Inspiration Station (IS3)

**Premium Reading Writing** Center (RC200)

**Expanded Storage** Royal® Reading Writing Center (XS005)

## **Early Childhood**

**Early Learning Station** (ELS1)

**Double Sided** Art Easel (PDR11)

**Primary Teaching** Easel (PTE78)

Double Sided Bamboo Teaching Easel (BE1)