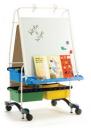

# Royal® Reading Writing Centers

Timeless, age appropriate and ready to inspire. The Reading Writing Center's unique features help make teaching more efficient and engaging for students. Our easels are essential tools for primary and junior classrooms. They are also backed by our No Fine-print Warranty.

#### Top priorities: child safety and product quality

Before selecting an easel, ask yourself these questions:

- How will the easel stand up to the demands of an elementary classroom?
- Is there a warranty?
- Does the back of the easel offer additional teaching accessories?
- Does the easel provide storage for big books and other materials?
- Was the easel designed with child safety in mind (no pointy corners or sharp edges)?

| Pre-Purchase Checklist                           | Copernicus<br>Easel                   | Competitor<br>brand     |
|--------------------------------------------------|---------------------------------------|-------------------------|
| Safe design (no sharp points or edges)           | $\checkmark$                          | $\overline{\checkmark}$ |
| Locking, adjustable book ledge                   | $\checkmark$                          | ×                       |
| Supports 34" chart paper                         | $\overline{\checkmark}$               | ×                       |
| Lifetime frame warranty                          | <u> </u>                              | X                       |
| Lifetime tub warranty                            | $\overline{\checkmark}$               | X                       |
| Big book rack - easily accessible                | <b>✓</b>                              | <b>V</b>                |
| Big book page holders                            | Exclusive Magnetic Page Paws          | ×                       |
| Rear removable and adjustable dry erase board    | Double sided 24" x 34" one side lined | X                       |
| Dry erase frame (write and wipe)                 | $\checkmark$                          | ×                       |
| Snap-on chart paper hooks that stay on if bumped | <b>✓</b>                              | <b>V</b>                |
| Slide out tubs with safety stops                 | <u> </u>                              | <b>V</b>                |
| Locking casters                                  | <b>√</b>                              | <b>V</b>                |