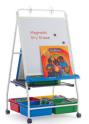

# Royal® Reading Writing Centers

Timeless, age appropriate and ready to inspire. The Reading Writing Center's unique features help make teaching more efficient and engaging for students. Our easels are essential tools for primary and junior classrooms. They are also backed by our No Fine-print Warranty.

#### Top priorities: child safety and product quality

Before selecting an easel, ask yourself these questions:

- How will the easel stand up to the demands of an elementary classroom?
- Is there a warranty?
- Does the back of the easel offer additional teaching accessories?
- Does the easel provide storage for big books and other materials?
- Was the easel designed with child safety in mind (no pointy corners or sharp edges)?

| Pre-Purchase Checklist                           | Copernicus<br>Easel                   | Competitor<br>brand     |
|--------------------------------------------------|---------------------------------------|-------------------------|
| Safe design (no sharp points or edges)           | $\checkmark$                          | $\overline{\checkmark}$ |
| Locking, adjustable book ledge                   | $\checkmark$                          | ×                       |
| Supports 34" chart paper                         | $\overline{\checkmark}$               | ×                       |
| Lifetime frame warranty                          | <u> </u>                              | X                       |
| Lifetime tub warranty                            | $\overline{\checkmark}$               | X                       |
| Big book rack - easily accessible                | <b>✓</b>                              | <b>V</b>                |
| Big book page holders                            | Exclusive Magnetic Page Paws          | ×                       |
| Rear removable and adjustable dry erase board    | Double sided 24" x 34" one side lined | X                       |
| Dry erase frame (write and wipe)                 | $\checkmark$                          | ×                       |
| Snap-on chart paper hooks that stay on if bumped | <b>✓</b>                              | <b>V</b>                |
| Slide out tubs with safety stops                 | <u> </u>                              | <b>V</b>                |
| Locking casters                                  | <b>√</b>                              | <b>V</b>                |