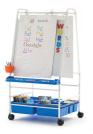

### **Primary Grades**

Regal™ Reading Writing

Center (RC107)

Classic Royal® Reading Writing Center (RC005)

**Basic Reading Writing** Center (RC201)

**Dual Duty Teaching Easels** 

Holds 32 devices (FTT300) Holds 24 devices (FTT324)

- Holds 20 devices (FTT320) - Holds 12 devices (FTT301)
- Holds 6 devices (FTT302)

Premium Royal® Inspiration Station (IS3)

**Premium Reading Writing** Center (RC200)

**Expanded Storage** Royal® Reading Writing Center (XS005)

# Royal® Reading Writing Centers

Timeless, age appropriate and ready to inspire. The Reading Writing Center's unique features help make teaching more efficient and engaging for students. Our easels are essential tools for primary and junior classrooms. They are also backed by our No Fine-print Warranty.