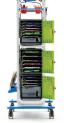

## Single classroom use with device storage

Be sure to check our online device compatibility chart before purchase

Single classroom use with optimal storage

### **Primary Grades**

Regal™ Reading Writing

Center (RC107)

Classic Royal® Reading Writing Center (RC005)

**Basic Reading Writing** Center (RC201)

**Dual Duty Teaching Easels** 

Holds 32 devices (FTT300) Holds 24 devices (FTT324)

- Holds 20 devices (FTT320) - Holds 12 devices (FTT301)
- Holds 6 devices (FTT302)

Premium Royal® Inspiration Station (IS3)

**Premium Reading Writing** Center (RC200)

**Expanded Storage** Royal® Reading Writing Center (XS005)