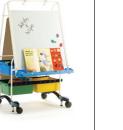

# Royal® Reading Writing Centers

Timeless, age appropriate and ready to inspire. The Reading Writing Center's unique features help make teaching more efficient and engaging for students. Our easels are essential tools for primary and junior classrooms. They are also backed by our No Fine-print Warranty.

#### Top priorities: child safety and product quality

Before selecting an easel, ask yourself these questions:

- How will the easel stand up to the demands of an elementary classroom?
- Is there a warranty?
- Does the back of the easel offer additional teaching accessories?
- Does the easel provide storage for big books and other materials?
- Was the easel designed with child safety in mind (no pointy corners or sharp edges)?

| Pre-Purchase Checklist                           | Copernicus<br>Easel                   | Competitor<br>brand     |
|--------------------------------------------------|---------------------------------------|-------------------------|
| Safe design (no sharp points or edges)           | $\checkmark$                          | $\overline{\checkmark}$ |
| Locking, adjustable book ledge                   | $\checkmark$                          | ×                       |
| Supports 34" chart paper                         | $\overline{\checkmark}$               | ×                       |
| Lifetime frame warranty                          | <u> </u>                              | X                       |
| Lifetime tub warranty                            | $\overline{\checkmark}$               | X                       |
| Big book rack - easily accessible                | <b>✓</b>                              | <b>V</b>                |
| Big book page holders                            | Exclusive Magnetic Page Paws          | ×                       |
| Rear removable and adjustable dry erase board    | Double sided 24" x 34" one side lined | X                       |
| Dry erase frame (write and wipe)                 | $\checkmark$                          | ×                       |
| Snap-on chart paper hooks that stay on if bumped | <b>✓</b>                              | <b>V</b>                |
| Slide out tubs with safety stops                 | <u> </u>                              | <b>V</b>                |
| Locking casters                                  | <b>√</b>                              | <b>V</b>                |