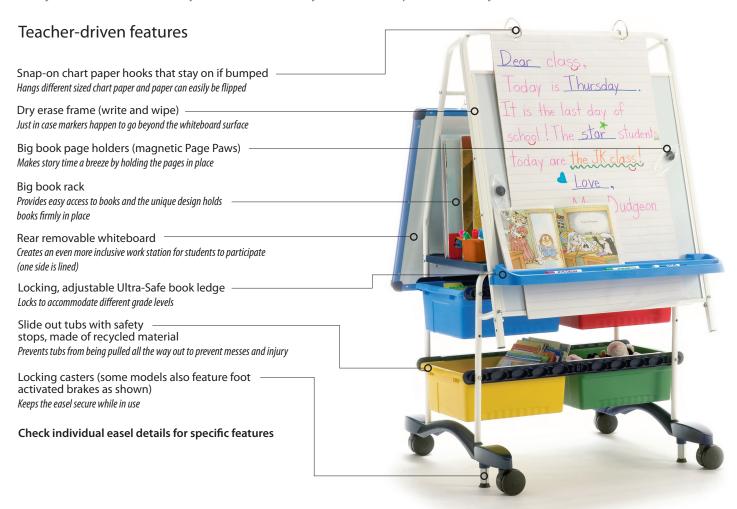

#### Top priorities: child safety and product quality

Before selecting an easel, ask yourself these questions:

- How will the easel stand up to the demands of an elementary classroom?
- Is there a warranty?
- Does the back of the easel offer additional teaching accessories?
- Does the easel provide storage for big books and other materials?
- Was the easel designed with child safety in mind (no pointy corners or sharp edges)?

| Pre-Purchase Checklist                           | Copernicus<br>Easel                   | Competitor<br>brand     |
|--------------------------------------------------|---------------------------------------|-------------------------|
| Safe design (no sharp points or edges)           | $\checkmark$                          | $\overline{\checkmark}$ |
| Locking, adjustable book ledge                   | $\checkmark$                          | ×                       |
| Supports 34" chart paper                         | $\overline{\checkmark}$               | ×                       |
| Lifetime frame warranty                          | <u> </u>                              | X                       |
| Lifetime tub warranty                            | $\overline{\checkmark}$               | X                       |
| Big book rack - easily accessible                | <b>✓</b>                              | <b>V</b>                |
| Big book page holders                            | Exclusive Magnetic Page Paws          | ×                       |
| Rear removable and adjustable dry erase board    | Double sided 24" x 34" one side lined | X                       |
| Dry erase frame (write and wipe)                 | $\checkmark$                          | ×                       |
| Snap-on chart paper hooks that stay on if bumped | <b>✓</b>                              | <b>V</b>                |
| Slide out tubs with safety stops                 | <u> </u>                              | <b>V</b>                |
| Locking casters                                  | <b>√</b>                              | <b>V</b>                |