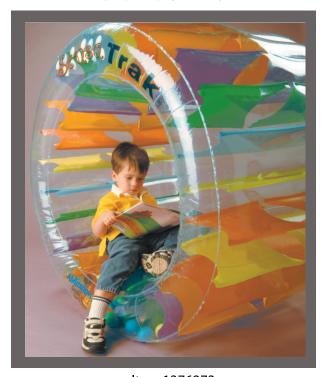

# SensaTrak

#### Introduction

The SensaTrak and SensaRock are among the most visually, vestibularly, tactilely, and auditorily stimulating items available. Each is filled with colorful balls that provide visual, tactile and auditory effects as they flow through the colored chambers. Kids, therapists and parents have all fallen in love with these products, and you will too! Just the slightest movement inside the air-filled tube provides children with a variety of motor and sensory input while challenging their reactions.