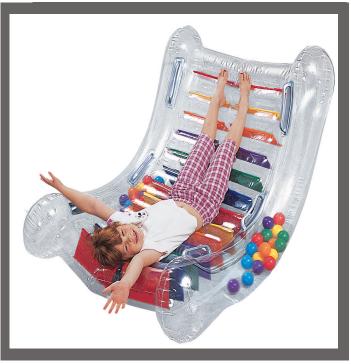

# SensaRock

Item 1376273

Item 1376274

#### Introduction

The SensaTrak and SensaRock are among the most visually, vestibularly, tactilely, and auditorily stimulating items available. Each is filled with colorful balls that provide visual, tactile and auditory effects as they flow through the colored chambers. Kids, therapists and parents have all fallen in love with these products, and you will too! Just the slightest movement inside the air-filled tube provides children with a variety of motor and sensory input while challenging their reactions.