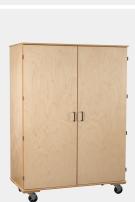

## Specifications

| Model                            | Cabinet<br>Height | Cabinet<br>Width | Cabinet<br>Depth | Shelf<br>Width | Shelf<br>Depth |
|----------------------------------|-------------------|------------------|------------------|----------------|----------------|
| Adjustable Shelf Storage Cabinet | 67"               | 48"              | 24"              | 46"            | 20 1/2"        |
| Divided Wardrobe Storage Cabinet | 67"               | 48"              | 24"              | 22 5/8"        | 20 1/2"        |
| Storage Cabinet                  | 67"               | 48"              | 24"              | 29 1/2"        | 20 1/2"        |
| Wardrobe Storage Cabinet         | 67"               | 48"              | 24"              | 46"            | 20 1/2"        |