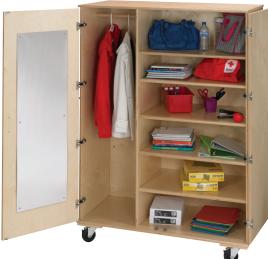

## **Mobile Storage Cabinets**

Environments that Inspire Learning

Adjustable Shelf Storage Cabinet

Divided Wardrobe Storage Cabinet

Features

Five Adjustable Shelves

Wardrobe Storage Cabinet

Divided Adjustable Shelf Storage Cabinet

Rod Is Approximately 47" From Bottom. Five Adjustable Shelves.

Ten Adjustable Shelves

Full-Width Fixed Top Shelf and Rod