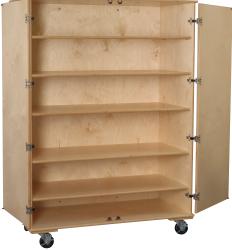

## **Mobile Storage Cabinets**

Environments that Inspire Learning

Adjustable Shelf Storage Cabinet

Divided Wardrobe Storage Cabinet

Features

Five Adjustable Shelves

Wardrobe Storage Cabinet

Divided Adjustable Shelf Storage Cabinet

Rod Is Approximately 47" From Bottom. Five Adjustable Shelves.

Ten Adjustable Shelves

Full-Width Fixed Top Shelf and Rod