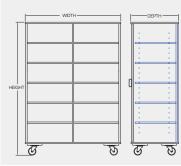

## Specifications

| Model                            | Cabinet<br>Height | Cabinet<br>Width | Cabinet<br>Depth | Shelf<br>Width | Shelf<br>Depth |
|----------------------------------|-------------------|------------------|------------------|----------------|----------------|
| Adjustable Shelf Storage Cabinet | 67"               | 48"              | 24"              | 46"            | 20 1/2"        |
| Divided Wardrobe Storage Cabinet | 67"               | 48"              | 24"              | 22 5/8"        | 20 1/2"        |
| Storage Cabinet                  | 67"               | 48"              | 24"              | 29 1/2"        | 20 1/2"        |
| Wardrobe Storage Cabinet         | 67"               | 48"              | 24"              | 46"            | 20 1/2"        |