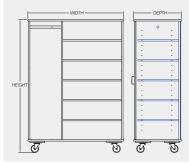

## Specifications

| Model                            | Cabinet<br>Height | Cabinet<br>Width | Cabinet<br>Depth | Shelf<br>Width | Shelf<br>Depth |
|----------------------------------|-------------------|------------------|------------------|----------------|----------------|
| Adjustable Shelf Storage Cabinet | 67"               | 48"              | 24"              | 46"            | 20 1/2"        |
| Divided Wardrobe Storage Cabinet | 67"               | 48"              | 24"              | 22 5/8"        | 20 1/2"        |
| Storage Cabinet                  | 67"               | 48"              | 24"              | 29 1/2"        | 20 1/2"        |
| Wardrobe Storage Cabinet         | 67"               | 48"              | 24"              | 46"            | 20 1/2"        |