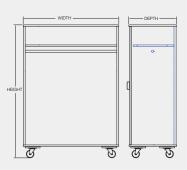

## Specifications

| Model                            | Cabinet<br>Height | Cabinet<br>Width | Cabinet<br>Depth | Shelf<br>Width | Shelf<br>Depth |
|----------------------------------|-------------------|------------------|------------------|----------------|----------------|
| Adjustable Shelf Storage Cabinet | 67"               | 48"              | 24"              | 46"            | 20 1/2"        |
| Divided Wardrobe Storage Cabinet | 67"               | 48"              | 24"              | 22 5/8"        | 20 1/2"        |
| Storage Cabinet                  | 67"               | 48"              | 24"              | 29 1/2"        | 20 1/2"        |
| Wardrobe Storage Cabinet         | 67"               | 48"              | 24"              | 46"            | 20 1/2"        |