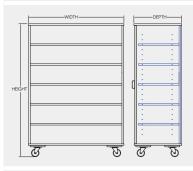

## Specifications

| Model                            | Cabinet<br>Height | Cabinet<br>Width | Cabinet<br>Depth | Shelf<br>Width | Shelf<br>Depth |
|----------------------------------|-------------------|------------------|------------------|----------------|----------------|
| Adjustable Shelf Storage Cabinet | 67"               | 48"              | 24"              | 46"            | 20 1/2"        |
| Divided Wardrobe Storage Cabinet | 67"               | 48"              | 24"              | 22 5/8"        | 20 1/2"        |
| Storage Cabinet                  | 67"               | 48"              | 24"              | 29 1/2"        | 20 1/2"        |
| Wardrobe Storage Cabinet         | 67"               | 48"              | 24"              | 46"            | 20 1/2"        |