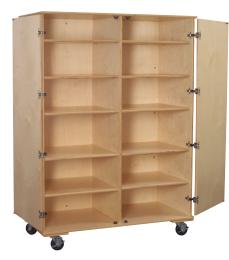

## **Mobile Storage Cabinets**

Environments that Inspire Learning

Adjustable Shelf Storage Cabinet

Divided Wardrobe Storage Cabinet

Features

Five Adjustable Shelves

Wardrobe Storage Cabinet

Divided Adjustable Shelf Storage Cabinet

Rod Is Approximately 47" From Bottom. Five Adjustable Shelves.

Ten Adjustable Shelves

Full-Width Fixed Top Shelf and Rod