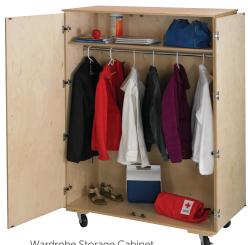

## **Mobile Storage Cabinets**

Environments that Inspire Learning

Adjustable Shelf Storage Cabinet

Divided Wardrobe Storage Cabinet

Features

Five Adjustable Shelves

Wardrobe Storage Cabinet

Divided Adjustable Shelf Storage Cabinet

Rod Is Approximately 47" From Bottom. Five Adjustable Shelves.

Ten Adjustable Shelves

Full-Width Fixed Top Shelf and Rod