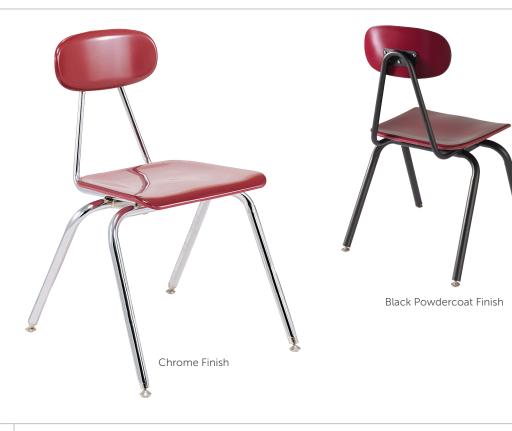

#### Seat:

- Seat and back are formed from 5/8" thick high-impact solid plastic that has been molded into a homogeneous unit by heat and pressure
- Seat and back are ergonomically sculptured to fit body contours, and edges are smooth and rounded
- Continuous color through seat and back, resists stains and fading

#### Frame:

- Frame is formed with heavy-duty, 11/8" diameter, 18-gauge tubular steel welded to a pair of 14-gauge steel support brackets
- The back support is constructed from 3/4" diameter, 16-gauge steel
- Nickel-plated chrome or black powdercoat finishes assure long-lasting durability
- 11/8" steel swivel glides are case hardened, nickel-plated chrome
- Optional field installed book basket is formed from 18-gauge steel rods
- Stacks up to 5 high