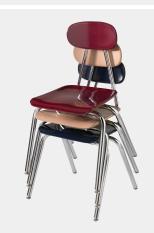

#### Frame:

- Frame is formed with heavy-duty, 11/8" diameter, 18-gauge tubular steel welded to a pair of 14-gauge steel support brackets
- The back support is constructed from 3/4" diameter, 16-gauge steel
- Nickel-plated chrome or black powdercoat finishes assure long-lasting durability
- 11/8" steel swivel glides are case hardened, nickel-plated chrome
- Optional field installed book basket is formed from 18-gauge steel rods
- Stacks up to 5 high