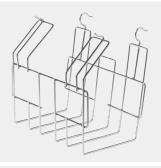

-----------|---------------|---------------|----------------|----------------|----------------|
| 18" 4-Leg Chair | 18"            | 32"             | 15"           | 16"           | 13"           | 6.5"           | 19.75"         | 21"            |
| 16" 4-Leg Chair | 16"            | 28"             | 13"           | 14"           | 13"           | 6.5"           | 17.625"        | 17"            |
| 14" 4-Leg Chair | 14"            | 26"             | 13"           | 14"           | 13"           | 6.5"           | 17.625"        | 16"            |
| 12" 4-Leg Chair | 12"            | 24"             | 13"           | 14"           | 13"           | 6.5"           | 17.625"        | 15"            |

#### **Hard Plastic Seat Colors:**









Frame Colors



Chrome Black

## Features



Field Installed Wire Book Basket