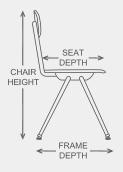

# Specifications

| Model           | Seat<br>Height | Chair<br>Height | Seat<br>Width | Seat<br>Depth | Back<br>Width | Back<br>Height | Frame<br>Width | Frame<br>Depth |
|-----------------|----------------|-----------------|---------------|---------------|---------------|----------------|----------------|----------------|
| 18" 4-Leg Chair | 18"            | 32"             | 15"           | 16"           | 13"           | 6.5"           | 19.75"         | 21"            |
| 16" 4-Leg Chair | 16"            | 28"             | 13"           | 14"           | 13"           | 6.5"           | 17.625"        | 17"            |
| 14" 4-Leg Chair | 14"            | 26"             | 13"           | 14"           | 13"           | 6.5"           | 17.625"        | 16"            |
| 12" 4-Leg Chair | 12"            | 24"             | 13"           | 14"           | 13"           | 6.5"           | 17.625"        | 15"            |