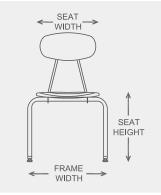

# Specifications

| Model           | Seat<br>Height | Chair<br>Height | Seat<br>Width | Seat<br>Depth | Back<br>Width | Back<br>Height | Frame<br>Width | Frame<br>Depth |
|-----------------|----------------|-----------------|---------------|---------------|---------------|----------------|----------------|----------------|
| 18" 4-Leg Chair | 18"            | 32"             | 15"           | 16"           | 13"           | 6.5"           | 19.75"         | 21"            |
| 16" 4-Leg Chair | 16"            | 28"             | 13"           | 14"           | 13"           | 6.5"           | 17.625"        | 17"            |
| 14" 4-Leg Chair | 14"            | 26"             | 13"           | 14"           | 13"           | 6.5"           | 17.625"        | 16"            |
| 12" 4-Leg Chair | 12"            | 24"             | 13"           | 14"           | 13"           | 6.5"           | 17.625"        | 15"            |