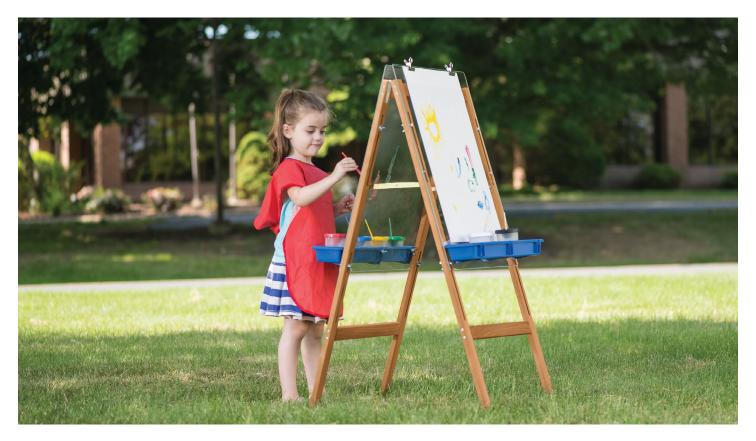

Enjoy some art fun (and fresh air) with the Outdoor Easel from Childcraft. Easel features cross rails for extra stability, locking metal stay arms to hold the easel open, and rubber feet to keep easel firmly in desired place. The 2-position blue trays adjust without removing the easel panel from the frame.

## **FEATURES**

- All-natural Fijian Mahogany weathers naturally to a beautiful grey tone or readily accepts stain and paints
- Includes 4 easel clips
- All edges are shaped and/or sanded smooth
- Custom designed rubber feet to prevent sliding
- Each easel panel can be adjusted at any increment from 39%" to 48½" accommodating various student heigh
- Our exclusive two-position blue tray adjusts easily without removing from easel panel or frame
- The tray can adjust at any increment from 151/4" to 251/8"
- Holds up to 8 paint cups (sold separately)
- Solid steel zinc plated locking stay arms
- Naturally resistant to rot and decay, making it ideal for any climate