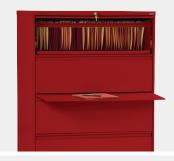

## Features

5 drawer unit has a roll-out posting shelf above the third drawer. Top drawer is a rollout shelf.