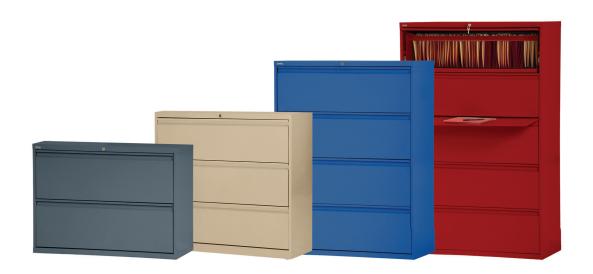

## **Lateral Files**

### Features

- Two to five drawer file cabinets
- Available in 3 widths
- Cabinet ships completely assembled and frame is welded together from 20 and 22-gauge cold rolled steel with a thickness from .30 to .36
- Extra deep drawers accommodate letter or legal size when using side to side hanging rails
- Genuine progressive telescoping ballbearing slides allows maximum drawer extension
- Drawer slides have an automatic interlock which prevents more than one drawer opening at a time, reducing the chance for cabinet tip over
- Center lock securely locks by engaging locking bars on both sides of the drawers for positive security (2 keys provided)

# Specifications

| Model                 | Drawers | Cabinet Height | Cabinet Width | Cabinet Depth |
|-----------------------|---------|----------------|---------------|---------------|
| 2-Drawer Lateral File | 2       | 27"            | 30"           | 18"           |
| 2-Drawer Lateral File | 2       | 27"            | 36"           | 18"           |
| 2-Drawer Lateral File | 2       | 27"            | 42"           | 18"           |
| 3-Drawer Lateral File | 3       | 40"            | 30"           | 18"           |
| 3-Drawer Lateral File | 3       | 40"            | 36"           | 18"           |
| 3-Drawer Lateral File | 3       | 40"            | 42"           | 18"           |
| 4-Drawer Lateral File | 4       | 52"            | 30"           | 18"           |
| 4-Drawer Lateral File | 4       | 52"            | 36"           | 18"           |
| 4-Drawer Lateral File | 4       | 52"            | 42"           | 18"           |
| 5-Drawer Lateral File | 5       | 63"            | 30"           | 18"           |
| 5-Drawer Lateral File | 5       | 63"            | 36"           | 18"           |
| 5-Drawer Lateral File | 5       | 63"            | 42"           | 18"           |