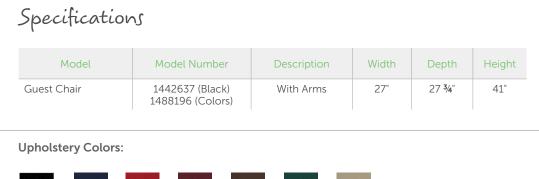

# **Deluxe Mesh Back Guest Chair**

#### Seat:

- Cantilever style base with a mesh back and mesh fabric upholstered seat.
- Breathable mesh back is ergonomically designed to cradle the natural curvature of the spine
- Arms adjust in width
- Chair Seat: 19 3/4"W x 18 1/2"D
- Chair Back: 19 3/4"H x 19 3/4"W
- Meets ANSI/BIFMA standards: • certified for an 8-hour work day