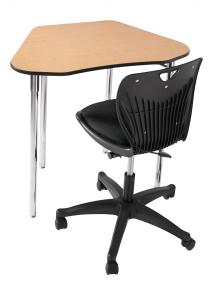

Shown with Collaboration™ Desk

# **Pneumatic Lift Chair**

Shown with Optional Back and Seat Pads