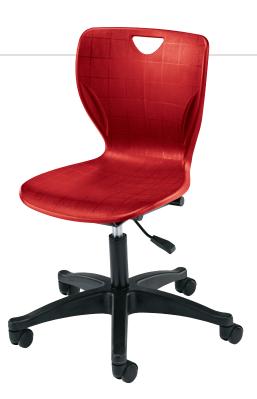

# **Pneumatic Lift Chair**

Shown with Optional Back and Seat Pads

#### **Seat Colors**

#### Seat:

- Ergonomically designed one piece injection-molded, polypropylene shell with even color and subtile texture
- Waterfall edge promotes good circulation and relieves pressure points
- 15 contoured ribs provide greater flexibility at the upper back while supporting the lower back
- Provides side to side flexibility to adjust to a variety of body profiles
- Convenient handhold in the upper back for easy carrying
- 18"A+ chair features a wider, more accommodating shell size
- Optional seat and back pads are available on 18"A and 18"A+ chairs