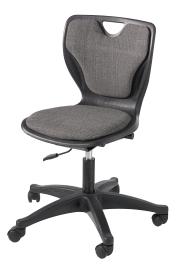

# **Pneumatic Lift Chair**

Shown with Optional Back and Seat Pads

#### Padded Seat & Back Colors

#### Seat:

- Ergonomically designed one piece injection-molded, polypropylene shell with even color and subtile texture
- Waterfall edge promotes good circulation and relieves pressure points
- 15 contoured ribs provide greater flexibility at the upper back while supporting the lower back
- Provides side to side flexibility to adjust to a variety of body profiles
- Convenient handhold in the upper back for easy carrying
- 18"A+ chair features a wider, more accommodating shell size
- Optional seat and back pads are available on 18"A and 18"A+ chairs