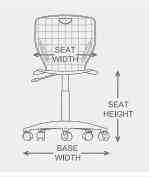

# Specifications

| Model                 | Shell<br>Size | Seat<br>Height  | Chair<br>Height | Seat<br>Width | Seat<br>Depth | Base<br>Width |
|-----------------------|---------------|-----------------|-----------------|---------------|---------------|---------------|
| 18"A+ Pneumatic Chair | Extra Wide    | 17.75"-22.25"   | 31.75"-36.75"   | 16"           | 17"           | 24"           |
| 18"A Pneumatic Chair  | Standard      | 17.75"-22.25"   | 31.75"-36.75"   | 15"           | 16"           | 24"           |
| 16"B Pneumatic Chair  | Standard      | 14.375"-16.875" | 27.5"-32.5"     | 13"           | 13.5"         | 22"           |