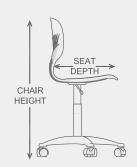

# Specifications

| Model                 | Shell<br>Size | Seat<br>Height  | Chair<br>Height | Seat<br>Width | Seat<br>Depth | Base<br>Width |
|-----------------------|---------------|-----------------|-----------------|---------------|---------------|---------------|
| 18"A+ Pneumatic Chair | Extra Wide    | 17.75"-22.25"   | 31.75"-36.75"   | 16"           | 17"           | 24"           |
| 18"A Pneumatic Chair  | Standard      | 17.75"-22.25"   | 31.75"-36.75"   | 15"           | 16"           | 24"           |
| 16"B Pneumatic Chair  | Standard      | 14.375"-16.875" | 27.5"-32.5"     | 13"           | 13.5"         | 22"           |