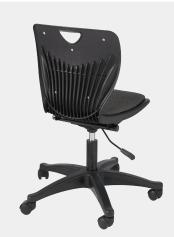

# Contemporary Series

Environments that Inspire Learning

15 Contoured Ribs Provide Flexibility and Added Strength

# **Pneumatic Lift Chair**

Shown with Optional Back and Seat Pads

#### Seat:

- Ergonomically designed one piece injection-molded, polypropylene shell with even color and subtile texture
- Waterfall edge promotes good circulation and relieves pressure points
- 15 contoured ribs provide greater flexibility at the upper back while supporting the lower back
- Provides side to side flexibility to adjust to a variety of body profiles
- Convenient handhold in the upper back for easy carrying
- 18"A+ chair features a wider, more accommodating shell size
- Optional seat and back pads are available on 18"A and 18"A+ chairs

#### Base:

- Sturdy 5-star base swivels 360 degrees, and pneumatically adjusts in height with a side lever
- Includes 2" diameter, nylon, free-rolling casters
- Choose from two pneumatic height adjustment ranges; 17 3/4" to 22 1/4" (A+ and A shells) or 14 3/8" to 16 7/8" (B shell)
- Optional bell glide set available on A or A+ seat sizes