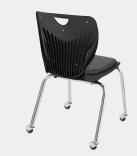

### Four Leg Chair with Casters

#### Seat:

- Ergonomically designed one piece injection-molded polypropylene shell with even color and subtile texture
- Waterfall edge promotes good circulation and relieves pressure points
- 15 contoured ribs provide greater flexibility at the upper back while supporting the lower back
- Provides side to side flexibility to adjust to a variety of body profiles
- Convenient handhold in the upper back for easy carrying

#### Frame:

- Frame available with nickel-plated chrome or black powdercoat finishes
- Chair frames are constructed from 11/8", 18-gauge tubular steel. Extra-wide chair frame with A+ shell is formed from 16-gauge tubular steel.
- Comes standard with 2" diameter hooded, swivel casters with rubber wheels
- Choose from 4 styles and 3 seat heights