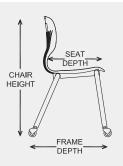

## Specifications

| Model                    | Shell<br>Size | Seat<br>Height | Chair<br>Height | Seat<br>Width | Seat<br>Depth | Frame<br>Width | Frame<br>Depth |
|--------------------------|---------------|----------------|-----------------|---------------|---------------|----------------|----------------|
| 18"A+ 4-Leg Caster Chair | Extra Wide    | 18"            | 31.25"          | 16"           | 17"           | 21.5"          | 21.75"         |
| 18" 4-Leg Caster Chair   | Standard      | 18"            | 31.25"          | 15"           | 16"           | 17.5"          | 20.5"          |
| 16" 4-Leg Caster Chair   | Medium        | 16"            | 27.5"           | 13"           | 13.5"         | 15.25"         | 18.75"         |
| 14" 4-Leg Caster Chair   | Small         | 14"            | 24.25"          | 11.5"         | 12"           | 13.75"         | 18"            |