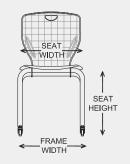

## Specifications

| Model                    | Shell<br>Size | Seat<br>Height | Chair<br>Height | Seat<br>Width | Seat<br>Depth | Frame<br>Width | Frame<br>Depth |
|--------------------------|---------------|----------------|-----------------|---------------|---------------|----------------|----------------|
| 18"A+ 4-Leg Caster Chair | Extra Wide    | 18"            | 31.25"          | 16"           | 17"           | 21.5"          | 21.75"         |
| 18" 4-Leg Caster Chair   | Standard      | 18"            | 31.25"          | 15"           | 16"           | 17.5"          | 20.5"          |
| 16" 4-Leg Caster Chair   | Medium        | 16"            | 27.5"           | 13"           | 13.5"         | 15.25"         | 18.75"         |
| 14" 4-Leg Caster Chair   | Small         | 14"            | 24.25"          | 11.5"         | 12"           | 13.75"         | 18"            |