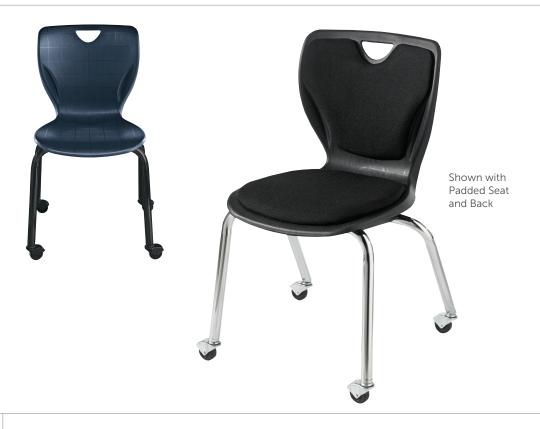

### Four Leg Chair with Casters

#### Seat:

- Ergonomically designed one piece injection-molded polypropylene shell with even color and subtile texture
- Waterfall edge promotes good circulation and relieves pressure points
- 15 contoured ribs provide greater flexibility at the upper back while supporting the lower back
- Provides side to side flexibility to adjust to a variety of body profiles
- Convenient handhold in the upper back for easy carrying

- Extra-large A+ shell provides a wider more accommodating seat size
- Optional seat and back pads are available on 18"A and 18"A+ chairs

#### Frame:

- Frame available with nickel-plated chrome or black powdercoat finishes
- Chair frames are constructed from 11/8", 18-gauge tubular steel. Extra-wide chair frame with A+ shell is formed from 16-gauge tubular steel.
- Comes standard with 2" diameter hooded, swivel casters with rubber wheels
- Choose from 4 styles and 3 seat heights