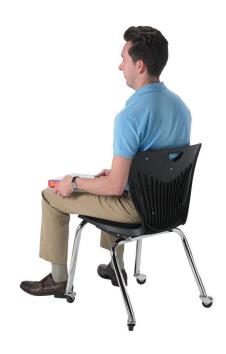

#### Seat:

- Ergonomically designed one piece injection-molded polypropylene shell with even color and subtile texture
- Waterfall edge promotes good circulation and relieves pressure points
- 15 contoured ribs provide greater flexibility at the upper back while supporting the lower back
- Provides side to side flexibility to adjust to a variety of body profiles
- Convenient handhold in the upper back for easy carrying

# **Seat Colors** Burgundy

Frame Colors

Chrome

Features

Convenient Handle Makes Rearranging Classroom Seating Easier

Seat Includes 15 Contoured Ribs to Provide Flexibility and Added Strength

Includes 2" Diameter Hooded, Swivel Casters with Rubber Wheels