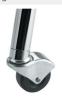

#### Frame:

- Frame available with nickel-plated chrome or black powdercoat finishes
- Chair frames are constructed from 11/8", 18-gauge tubular steel. Extra-wide chair frame with A+ shell is formed from 16-gauge tubular steel.
- Comes standard with 2" diameter hooded, swivel casters with rubber wheels
- Choose from 4 styles and 3 seat heights

# **Seat Colors** Burgundy

Frame Colors

Chrome

Features

Convenient Handle Makes Rearranging Classroom Seating Easier

Seat Includes 15 Contoured Ribs to Provide Flexibility and Added Strength

Includes 2" Diameter Hooded, Swivel Casters with Rubber Wheels