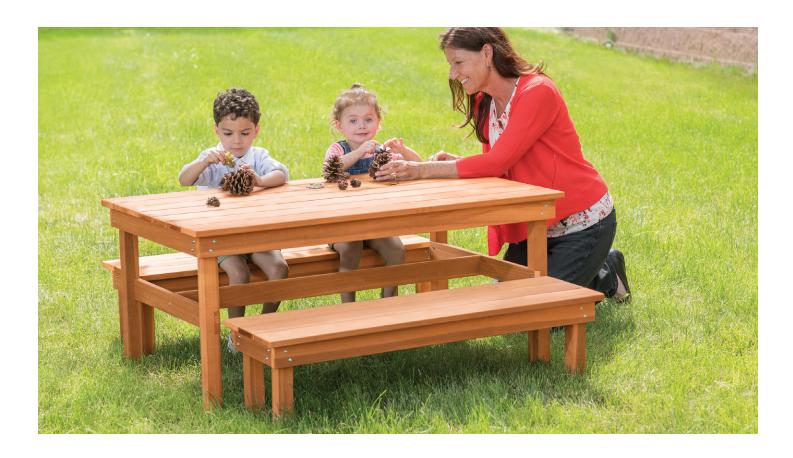

# Childcraft Outdoor Table and Benches

Fill your classroom with quality Childcraft® furnishings that have inspired children to explore and discover for more than 70 years.

The Childcraft® Outdoor Table and Benches are perfect for adding a learning space to your playground. The table is large enough for teachers to expand their classroom outside, giving students an opportunity to learn in an outdoor environment within nature.

## **FEATURES**

- All natural Fijian Mahogany weathers naturally to a beautiful grey tone or readily accepts stain and paints
- Naturally resistant to rot and decay, making it ideal for any climate
- Light weight yet durable material
- All edges are shaped and/or sanded smooth
- Simple leg assembly for tables. Benches ship fully assembled.