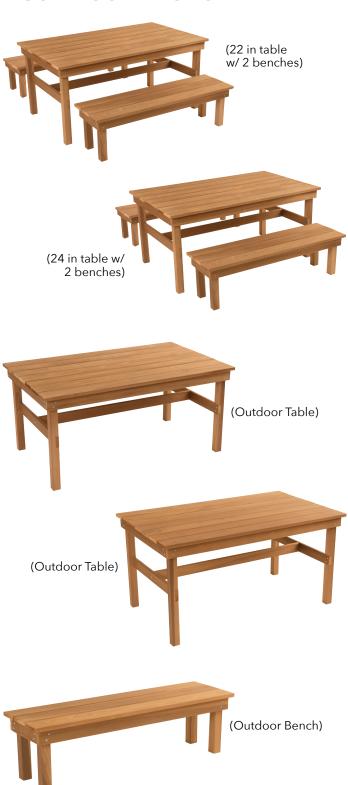

# **CONFIGURATIONS**

# **MODELS**

| MODEL                    | ITEM#   | DIMENSIONS<br>(W" X D" X H")        | PRODUCT WT.<br>(LBS.) |
|--------------------------|---------|-------------------------------------|-----------------------|
| 15 in Table w/ 2 Benches | 2044611 | See Below for Individual Dimensions | 45                    |
| 22 in Table w/ 2 Benches | 2005811 | See Below for Individual Dimensions | 48                    |
| 24 in Table w/ 2 Benches | 2005812 | See Below for Individual Dimensions | 51                    |
| Outdoor Table            | 2041377 | 47¾" x 28¾" x 15"                   | 31                    |
| Outdoor Table            | 2004413 | 47¾" x 28¾" x 22"                   | 33                    |
| Outdoor Table            | 2004414 | 47¾" x 28¾" x 24"                   | 36                    |
| Outdoor Bench            | 2004415 | 42" x 12" x 12"                     | 15                    |
| Outdoor Bench            | 2041372 | 42" x 12" x 8"                      | 14                    |