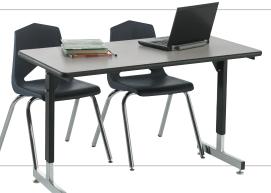

# Pedestal Leg Activity Tables with LockEdge

#### Worksurface

- Versatile table offers ample leg room without any obstruction making it perfect for use as an activity table, desk, workstation or equipment table
- Constructed from a 11/4" thick MDF core with a high-pressure laminate surface and phenolic backer sheet that minimizes warping
- LockEdge polyurethane coating is sprayed directly on to the table edge surfaces, creating a permanent seal that is impervious to bacteria and moisture for easier maintenance and long-lasting durability
- Available in two shapes, 10 standard laminate top colors

### Frame

- Heavy-duty pedestal leg is formed from 2 <sup>1</sup>/<sub>4</sub>", 16-gauge, rectangular tubular steel that adjusts in height from 22"- 30"
- Legs are attached to a full-width stretcher bar of deep formed 20-gauge steel which adds structural strength and also prevents the work surface from sagging
- Nickel-plated chrome leg inserts fit into black powdercoat uppers to assure long-lasting durability
- Includes nylon cushioned, self-leveling glides