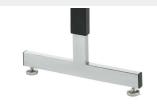

### Frame

- Heavy-duty pedestal leg is formed from 2 <sup>1</sup>/<sub>4</sub>", 16-gauge, rectangular tubular steel that adjusts in height from 22"- 30"
- Legs are attached to a full-width stretcher bar of deep formed 20-gauge steel which adds structural strength and also prevents the work surface from sagging
- Nickel-plated chrome leg inserts fit into black powdercoat uppers to assure long-lasting durability
- Includes nylon cushioned, self-leveling glides

### Environments that Inspire Learning

Extra-Durable LockEdge Coating is Sprayed on, Creating a Permanent Seal that is Impervious to Bacteria and Moisture

Pedestal Legs Include Nylon Cushioned, Self-Leveling Floor Glides