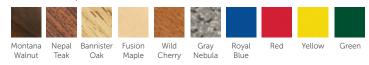

#### Worksurface

- Versatile table offers ample leg room without any obstruction making it perfect for use as an activity table, desk, workstation or equipment table
- Constructed from a 11/4" thick MDF core with a high-pressure laminate surface and phenolic backer sheet that minimizes warping
- LockEdge polyurethane coating is sprayed directly on to the table edge surfaces, creating a permanent seal that is impervious to bacteria and moisture for easier maintenance and long-lasting durability
- Available in two shapes, 10 standard laminate top colors

### Laminate Top Colors