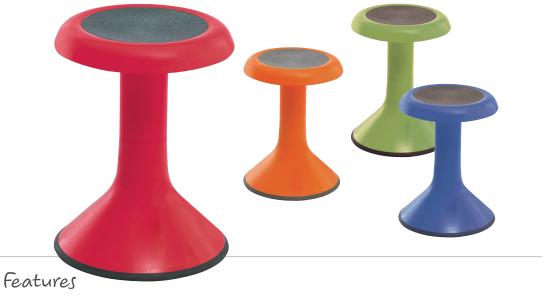

## NeoRok<sup>™</sup> Move Stool

- Combine high student energy and the need to focus with this vibrantly colored, motion seating solution
- Allows rocking and tilting motion in all • directions with a unique rounded base design
- Stool shell is formed from durable • polypropylene

- Bottom rubber padding is securely screwed •
- Slightly recessed seat is filled with soft • rubber for comfort
- •
- Choose from 12 high style colors and 4 seat • heights

- to the stool body
- Lightweight and east to transport