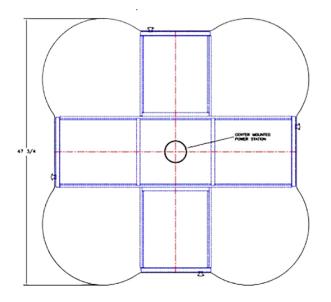

### MODELS

| MODEL                            | ITEM #  | DIMENSIONS W X D X H (IN) |
|----------------------------------|---------|---------------------------|
| STEAM Table                      | 1603222 | 47¾ x 47¾ x 30            |
| STEAM Table with Markerboard Top | 2027838 | 47¾ x 47¾ x 30            |