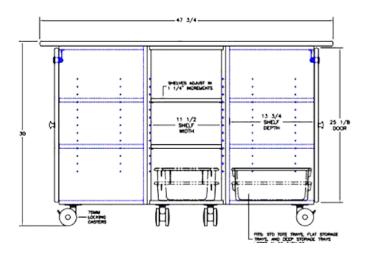

#### CONSTRUCTION

- Heavy Duty 3" locking casters for easy mobility and secure positioning
- Shelving units are 11.5" Wide and 13.75" Deep
- Shelves adjust in 1.25" Increments

### MODELS

| MODEL                            | ITEM #  | DIMENSIONS W X D X H (IN) |
|----------------------------------|---------|---------------------------|
| STEAM Table                      | 1603222 | 47¾ x 47¾ x 30            |
| STEAM Table with Markerboard Top | 2027838 | 47¾ x 47¾ x 30            |