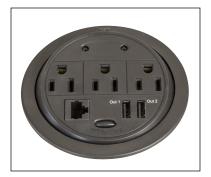

#### **FEATURES**

- Designed to support STEM/STEAM or any project learning environment: Science, Technology, Engineering, Art and Mathematics
- Allows for necessary storage and space to accommodate any project learning environment
- Four compartments each with two adjustable shelves and locking doors providing plenty of space for storing and organizing tools, supplies and more
- Available in a Amber Maple wood grained laminate top and Markerboard that is durable and cleans easily
- Center mounted power station features 3 AC outlets, 2 USB ports and an Ethernet jack
- Heavy Duty 3" locking casters for easy mobility and secure positioning
- This unit ships assembled

Center mounted power station features 3 AC outlets, 2 USB ports and an Ethernet jack