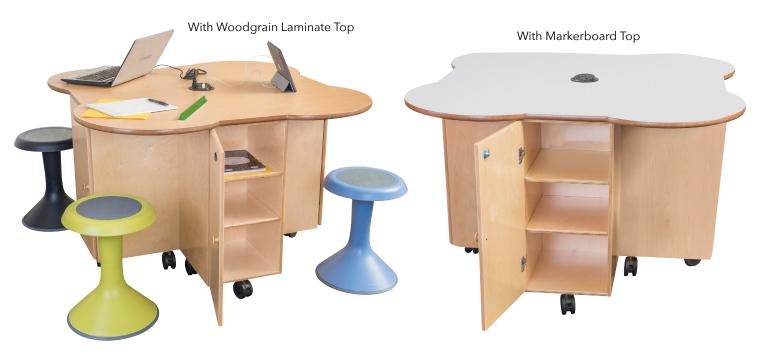

# Classroom Select<sup>®</sup> STEAM Tables

Classroom Select<sup>®</sup> STEAM Tables keep your students collaborative, connected, and organized through any STEM/STEAM or team project. Spacious petal-shaped design provides room for four Grade 5 and older students to pull up and sit around on their own choice of chair or stool, as well as have access on each side to an adjustable 3-shelf compartment storage unit (complete with locking doors) for keeping essential supplies. Tabletop is available in an easy-clean woodgrain laminate or interactive write-on/wipe-off whiteboard option, plus comes equipped with a center-mounted power station (with 3 AC outlets, 2 USB ports, and an Ethernet jack) to keep laptops and electronics charged and connected for hours of uninterrupted work and study.

#### **FEATURES**

- Designed to support STEM/STEAM or any project learning environment: Science, Technology, Engineering, Art and Mathematics
- Allows for necessary storage and space to accommodate any project learning environment
- Four compartments each with two adjustable shelves and locking doors providing plenty of space for storing and organizing tools, supplies and more
- Available in a Amber Maple wood grained laminate top and Markerboard that is durable and cleans easily
- Center mounted power station features 3 AC outlets, 2 USB ports and an Ethernet jack
- Heavy Duty 3" locking casters for easy mobility and secure positioning
- This unit ships assembled