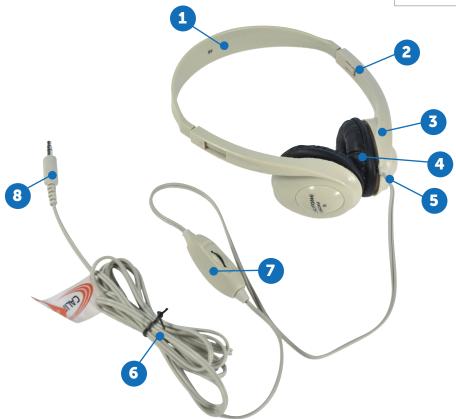

## **FEATURES**

- 1. Fully adjustable, lightweight headband
- 2. Recessed wiring resists prying fingers
- 3. On-ear earcup
- 4. Replaceable, foam-filled, leatherette ear cushions
- 5. Reinforced, permanently attached cord
- 6. 8 foot, straight cord
- 7. Inline volume control
- 8. 3.5mm, straight plug