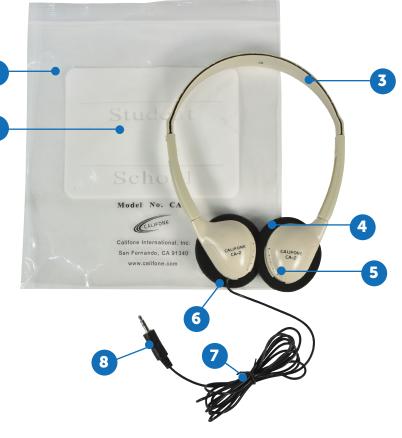

# **FEATURES**

- **1.** Moisture-resistant, resealable storage bag
- 2. Labeling area for personalization
- **3.** Flexible headband adjusts to fit most student sizes and features recessed wiring
- 4. Comfortable foam ear cushions
- 5. On-ear, noise-reducing ear cups
- 6. Reinforced, permanently attached cord
- 7. 6 foot, straight cord
- 8. 3.5mm, straight plug