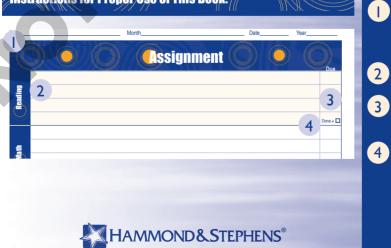

#### Instructions for Proper Use of This Book:

- Enter the current day of the week, month, date, and year.
- Write in the assignment.
- 3 Record the due date as needed for each class.
- 4 When the assignment is completed, mark the "Done" box.

### Road Mapto Good Character

Date\_\_\_\_

Year\_

|                      | ) O Assignment () O (      | Due      |
|----------------------|----------------------------|----------|
| Reading              |                            | Done 🗸 🗖 |
| Math                 |                            |          |
| English/<br>Language |                            |          |
| Spelling             |                            | Done -   |
| Science              |                            | Done 🗸 🗖 |
| Social<br>Studies    |                            | Done -   |
| ligion/              |                            | Done 🗸 🗖 |
|                      |                            | Done 🗸 🗖 |
| Teache               | r Messages Parent Messages | Done 🗸 🗖 |
|                      |                            |          |

| Day                                 | Month                    | Date | Year     |
|-------------------------------------|--------------------------|------|----------|
|                                     | <b>Assignment</b>        |      | Due      |
| Reading                             |                          |      |          |
| _                                   |                          |      |          |
| Math                                |                          |      |          |
| h/<br>ige                           |                          |      |          |
| <b>Cenglish/</b><br><b>Language</b> |                          |      |          |
| <b>bu</b>                           |                          |      | Done -   |
| Spelling                            |                          |      | Done ~   |
|                                     |                          |      |          |
| Ge                                  |                          |      |          |
| Science                             |                          |      |          |
|                                     |                          |      | Done 🗸 🗖 |
| Social<br>Studies                   |                          |      |          |
| S II                                |                          |      |          |
| $\bigcirc$                          |                          |      | Done 🗸 🗖 |
|                                     |                          |      |          |
| Religion/<br>Bible                  |                          |      |          |
| $\overline{\mathbf{O}}$             |                          |      | Done -   |
|                                     |                          |      |          |
|                                     |                          |      |          |
|                                     |                          |      |          |
|                                     |                          |      | Done 🗸 🗖 |
| Teacher I                           | lessages Parent Messages |      |          |