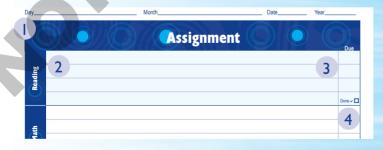

### Instructions for Proper Use of This Book:

- Enter the current day of the week, month, date, and year.
- 2 Write in the assignment.
- 3 Record the due date as needed for each class.
- 4 When the assignment is completed, mark the "Done" box.