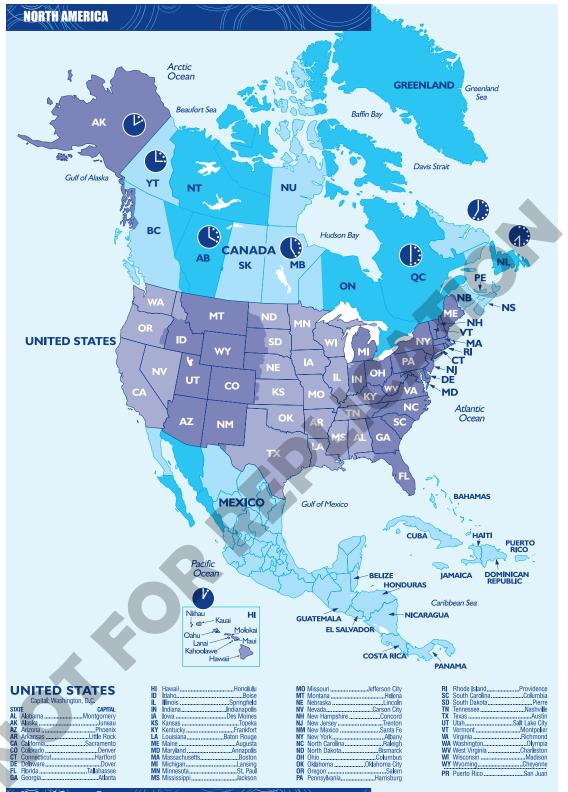

#### **United States Facts**

Total Land Area 3,540,588 Square Miles Northernmost Point Point Barrow, Alaska Southernmost Point Ka Lae, Hawaii Easternmost Point West Quoddy Head, Maine Westernmost Point Attu Island, Alaska Longest River Missouri, 2,540 Miles Highest Mountain Mt. McKinley, Alaska, 20,320 ft. Lowest Point Death Valley, California, -282 ft. Deepest Lake Crater Lake, Oregon, 1,932 ft. Longest Bridge Span Verrazano Narrows, New York, 4,260 ft.

#### Tallest Building One World Trade Center, New York, NY, 1,776 ft. Largest Building Boeing's 747 plant,

Everett, WA, 472,000,000 cu ft. **Tallest Structure** T.V. Tower, Blanchard, ND, 2,063 ft.

| Weights and Measures                                                                                                                                                                      |                                                                                                                        |                                                                                                                                                                                                                                                          |                                                                                                                                 |
|-------------------------------------------------------------------------------------------------------------------------------------------------------------------------------------------|------------------------------------------------------------------------------------------------------------------------|----------------------------------------------------------------------------------------------------------------------------------------------------------------------------------------------------------------------------------------------------------|---------------------------------------------------------------------------------------------------------------------------------|
| STANDA                                                                                                                                                                                    | RD                                                                                                                     | MET                                                                                                                                                                                                                                                      | RIC                                                                                                                             |
| Linear Measure                                                                                                                                                                            |                                                                                                                        |                                                                                                                                                                                                                                                          |                                                                                                                                 |
| <ul> <li>foot (ft.)</li> <li>yard (yd.)</li> <li>rod (rd.)</li> <li>mile (mi.)</li> <li>furlong (fur.)</li> <li>statute mile (mi.)</li> <li>league (l.)</li> </ul>                        | 12 inches<br>3 feet<br>5 <sup>1/2</sup> yards<br>1,760 yards = 5,280 ft.<br>40 rods = 660 ft.<br>8 furlongs<br>3 miles | <ol> <li>centimeter (cm)</li> <li>decimeter (dm)</li> <li>meter (m)</li> <li>dekameter (dam)</li> <li>hectometer (hm)</li> <li>kilometer (km)</li> </ol>                                                                                                 | 10 millimeters<br>10 centimeters<br>10 decimeters<br>10 meters<br>10 dekameters<br>10 hectometers                               |
| Square Measure                                                                                                                                                                            |                                                                                                                        |                                                                                                                                                                                                                                                          |                                                                                                                                 |
| <ul> <li>sq. foot (ft.<sup>2</sup>)</li> <li>sq. yard (yd.<sup>2</sup>)</li> <li>sq. rod (rd.<sup>2</sup>)</li> <li>acre</li> <li>sq. mile (mi.<sup>2</sup>)</li> <li>township</li> </ul> | 144 sq. inches<br>9 sq. feet<br>30¼ sq. yards<br>4,840 sq. yards<br>640 acres<br>36 sq. miles                          | <ol> <li>sq. centimeter (cm<sup>2</sup>)</li> <li>sq. decimeter (dm<sup>2</sup>)</li> <li>sq. meter (m<sup>2</sup>)</li> <li>sq. dekameter (dam<sup>2</sup>)</li> <li>sq. hectometer (hm<sup>2</sup>)</li> <li>sq. kilometer (km<sup>2</sup>)</li> </ol> | 100 sq. millimeters<br>100 sq. centimeters<br>100 sq. decimeters<br>100 sq. meters<br>100 sq. dekameters<br>100 sq. hectometers |
| Cubic Measure                                                                                                                                                                             |                                                                                                                        |                                                                                                                                                                                                                                                          |                                                                                                                                 |
| <ul> <li>cu. foot (ft.<sup>3</sup>)</li> <li>cu. yard (yd.<sup>3</sup>)</li> <li>board foot</li> <li>cord (cd.)</li> </ul> Liquid Measure                                                 | 1,728 cu. inches<br>27 cu. feet<br>144 cu. inches<br>128 cu. feet                                                      | <ol> <li>cu. centimeter (cm<sup>3</sup>)</li> <li>cu. decimeter (dm<sup>3</sup>)</li> <li>cu. meter (m<sup>3</sup>)</li> </ol>                                                                                                                           | 1,000 cu. millimeters<br>1,000 cu. centimeters<br>1,000 cu. decimeters                                                          |
| l pint (pt.)                                                                                                                                                                              | 2 cups                                                                                                                 |                                                                                                                                                                                                                                                          |                                                                                                                                 |
| I quart (qt.)<br>I gallon (gal.)<br>I barrel (bar.)                                                                                                                                       | 2 pints<br>4 quarts<br>3 L <sub>12</sub> gallons                                                                       | 1 centiliter (cl)<br>1 deciliter (dl)<br>1 liter (l)<br>1 dekaliter (dal)<br>1 hectoliter (hl)<br>1 kiloliter (kl)                                                                                                                                       | 10 milliliters<br>10 centiliters<br>10 deciliters<br>10 liters<br>10 dekaliters<br>10 hectoliters                               |
| Weights<br>I dram (dr.)                                                                                                                                                                   | 27 <sup>11</sup> / <sub>32</sub> grains                                                                                |                                                                                                                                                                                                                                                          |                                                                                                                                 |
| l ounce (oz.)<br>l pound (lb.)<br>l hundredweight (cwt.)<br>l ton (t.)                                                                                                                    | 16 drams<br>16 ounces<br>100 pounds<br>20 hundredweight                                                                | <ul> <li>centigram (cg)</li> <li>decigram (dg)</li> <li>gram (g)</li> <li>dekagram (dag)</li> <li>hectogram (hg)</li> <li>kilogram (kg)</li> <li>quintal</li> <li>ton (t.)</li> </ul>                                                                    | 10 milligrams<br>10 centigrams<br>10 decigrams<br>10 grams<br>10 dekagrams<br>10 hectograms<br>100 kilograms<br>10 quintals     |
| Dry Measure                                                                                                                                                                               | 2 pints                                                                                                                | Time Measure<br>minute (min.)                                                                                                                                                                                                                            | 60 seconds                                                                                                                      |
| I quart (qt.)<br>I peck (pk.)<br>I bushel (bu.)<br>I barrel (bar.)                                                                                                                        | 2 pints<br>8 quarts<br>4 pecks<br>105 quarts                                                                           | I hour (hr.)<br>I day<br>I week (wk.)<br>I calendar month<br>I year (yr.)<br>I common year<br>I leap year<br>I century                                                                                                                                   | 60 minutes<br>24 hours<br>7 days<br>30 days<br>12 months<br>365 days<br>366 days<br>100 years                                   |
|                                                                                                                                                                                           |                                                                                                                        |                                                                                                                                                                                                                                                          |                                                                                                                                 |