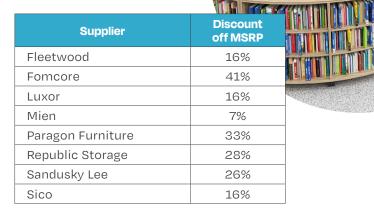

| Supplier               | Discount<br>off MSRP |
|------------------------|----------------------|
| Bretford Basics        | 16%                  |
| Brodart                | 39%                  |
| Califone               | 12%                  |
| Carpets for Kids       | 12%                  |
| Childcraft             | 64%                  |
| Classroom Select       | 64%                  |
| Copernicus             | 21%                  |
| Diversified Woodcrafts | 50%                  |