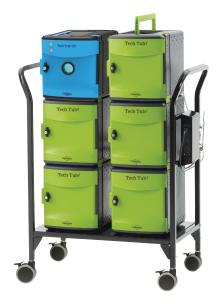

## **TECH TUB2® MODULAR CARTS WITH UV TUB**

Small footprint for convenience. Can clip onto existing Tech Tub2 Trolleys and Modular Carts. To encourage physical distancing, tubs can unclip from the cart to be placed around the classroom. Includes 4" locking casters.

| ITEM#   | MODULAR CART DESCRIPTION | DIMENSIONS         |
|---------|--------------------------|--------------------|
| 2040945 | Holds 18 devices         | 34"W x 19"D x 43"H |
| 2040940 | Holds 18 devices w/USB   | 34"W x 19"D x 43"H |
| 2040939 | Holds 26 devices         | 34"W x 19"D x 50"H |
| 2040938 | Holds 26 devices w/USB   | 34"W x 19"D x 50"H |