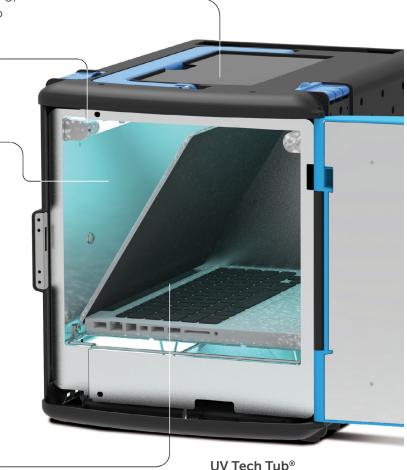

Bulbs emit a disinfecting wavelength of light. Easy to replace, they're rated for 11.000 hours of use.

Four bulbs and a reflective interior provide 360 degrees of UVC irradiance for maximum disinfection.

For user safety, UV bulbs can turn on only when door is securely closed and start button is pushed.

Large enough to hold opened laptops and disinfect the most germy surfaces: the screen and keyboard.

Item #2040933 Exterior: 13"H x 11-3/4"W x 17"D Interior: 8-1/2"H x 9-1/2"W x 12-3/4"D