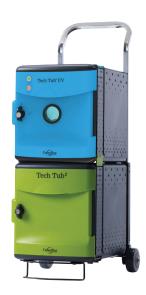

## **TECH TUB2® TROLLEYS WITH UV TUB**

The blue UV Tech Tub® disinfects small sets of iPads®, 11" Chromebooks™, and other tablets. The green tub stores them, locks them up, and charges them.

| ITEM#          | DESCRIPTION                                 | DIMENSIONS                     |
|----------------|---------------------------------------------|--------------------------------|
| 2040943        | Trolley, holds 6 devices                    | 14-3/4"W x 19-1/2"D x 35-3/4"H |
| 2040934        | Trolley, holds 10 devices                   | 14-3/4"W x 19-1/2"D x 36-3/4"H |
| 2040941        | Trolley, holds 10 devices w/USB             | 14-3/4"W x 19-1/2"D x 36-3/4"H |
| <u>1566449</u> | Green storage/charging tub, holds 6 devices | 12-1/2"W x 16-1/4"D x 13"H     |