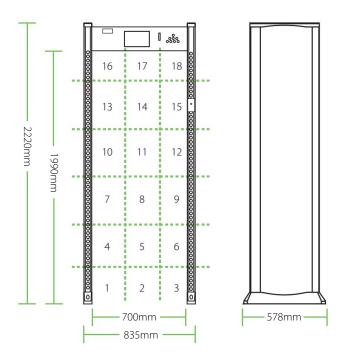

### **Specifications**

| Power Supply                                 | AC100V ~ 240V         |
|----------------------------------------------|-----------------------|
| Working Temperature                          | -4°F ~ 122°F          |
| Working Frequency                            | 4kHz ~ 8kHz           |
| External Dimensions (HxWxD)                  | 2220x835x578 (mm)     |
| Internal Dimensions (HxWxD)                  | 1990x700x578 (mm)     |
| Package Dimension (HxWxD)                    | 2310x350x665 (mm)     |
| Gross Weight                                 | 65kg                  |
| Temperature Sensor Type                      | IR temperature sensor |
| Temperature Measurement Time                 | <u>≤</u> 1s           |
| Temperature Measurement Point                | Forehead or wrist     |
| Best Temperature Measurement Distance        | 150mm                 |
| Height of Temperature Sensor from the Ground | 1500mm (customizable) |
| Temperature Measurement Deviation            | ±0.9°F                |
| Temperature Range                            | 86°F ~ 113°F          |
| Interval Between Temperature Measurement     | 2s                    |

### **Dimensions (mm)**