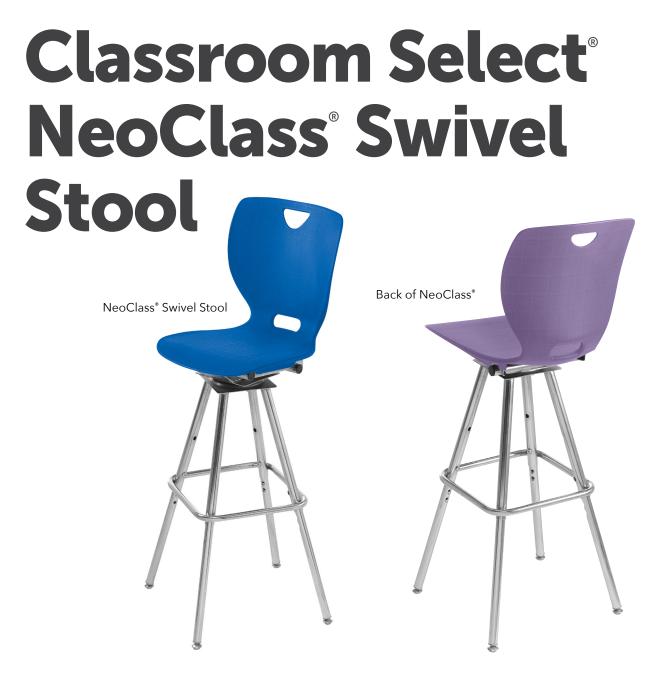

Combining high-back support with a 360-degree swivel seat, the Classroom Select<sup>®</sup> NeoClass<sup>®</sup> Swivel Stool masters the art of ergonomics by allowing students—or teachers—to comfortably sit and move at the same time. Especially beneficial for active classrooms, this easy-clean chair gives Grade 5 and older learners the freedom to spin front, back, or side to side to access nearby materials, without ever having to shift positions or get out of their seat. Two shell cutouts add to the ease by offering cooling airflow when seated and a convenient hand grip when moving and rearranging this stool for the next activity or group project.

## **FEATURES**

- Ergonomics meets versatility with the sleek, injection-molded, polypropylene shell
- The contoured shell provides extra lumbar support, while the smooth back design offers easier maintenance
- A waterfall seat edge reduces pressure points and promotes better circulation to enhance ergonomic comfort
- Two handle openings on the top and bottom of the shell boost airflow and enhance portability
- Choose from 2 shell sizes A and A+. Extra-large A+ shell provides a wider more accommodating seat size
- Stool Swivels 360°
- Choose from an array of 22 vibrant colors for overall room color coordination
- Includes standard nylon glides used for tile and carpeted surfaces
- Easy to clean with soap, water, and an optional diluted bleach solution