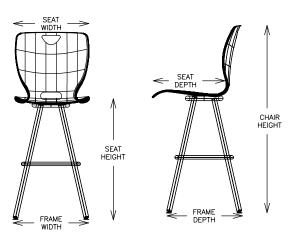

## MODEL

| ITEM NUMBER | MODEL                        | SHELL<br>SIZE | SEAT<br>HEIGHT<br>(IN) | CHAIR<br>HEIGHT<br>(IN) | SEAT<br>WIDTH<br>(IN) | SEAT<br>DEPTH<br>(IN) | FRAME<br>WIDTH<br>(IN) | FRAME<br>DEPTH<br>(IN) |
|-------------|------------------------------|---------------|------------------------|-------------------------|-----------------------|-----------------------|------------------------|------------------------|
| 1496395     | NeoClass® A+<br>Swivel Stool | Extra Wide    | 23.5-32.5              | 37.5-46.5               | 17.25                 | 17.75                 | 12.5-15.5              | 12.5-15.5              |
| 1496396     | NeoClass® A<br>Swivel Stool  | Standard      | 23.5-32.5              | 37-46                   | 16                    | 16.5                  | 12.5-15.5              | 12.5-15.5              |