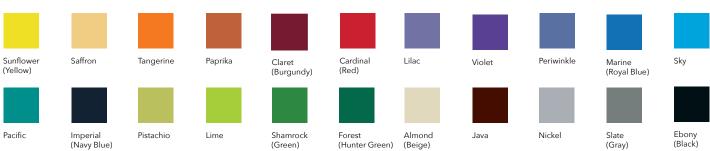

IGHT<br>(IN) | CHAIR<br>HEIGHT<br>(IN) | SEAT<br>WIDTH<br>(IN) | SEAT<br>DEPTH<br>(IN) | FRAME<br>WIDTH<br>(IN) | FRAME<br>DEPTH<br>(IN) |
|-------------|------------------------------|---------------|------------------------|-------------------------|-----------------------|-----------------------|------------------------|------------------------|
| 1496395     | NeoClass® A+<br>Swivel Stool | Extra Wide    | 23.5-32.5              | 37.5-46.5               | 17.25                 | 17.75                 | 12.5-15.5              | 12.5-15.5              |
| 1496396     | NeoClass® A<br>Swivel Stool  | Standard      | 23.5-32.5              | 37-46                   | 16                    | 16.5                  | 12.5-15.5              | 12.5-15.5              |

### FINISH SEAT COLORS



#### FRAME COLOR



Chrome

#### **OPTIONAL GLIDE CAPS**

Carpet



Tile & Carpet

Steel - Felt -