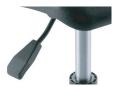

## **BASE**

- Sturdy, 5-star, aluminum 24" base swivels 360 degrees and pneumatically adjusts in height with a side lever
- Choose from two adjustment ranges 24" to 34" and 38" to 48"
- Includes 2" diameter, hooded swivel casters with nylon wheels
- Includes 18" chrome adjustable foot ring with a simple turn handle to adjust height

Includes 2" Diameter, Nylon Twin-Wheel Swivel Casters

Optional Bell Glides

Pneumatic Adjustment from 24" to 34" and 38" to 48'