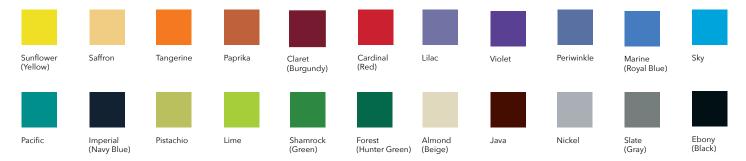

### **SEAT**

- Ergonomics meets versatility with the sleekly designed Classroom Select® Inspo® Pneumatic Lift Chair with adjustable foot ring
- The chair's modern design and flexibility help support rearranging learning environments where student interaction and collaboration are key
- The Inspo® shell design features a waterfall seat edge that reduces pressure points and helps promote better circulation to enhance comfort
- Smooth, contoured back offers needed support while handhold at top facilitates easy portability
- Select from 22 eye-catching colors
- Choose from 2 shell sizes 18"A and 18"A+, Extra-large A+ shell provides a wider more accommodating seat size
- Some assembly required
- Easy to clean, with soap, water, and an optional diluted bleach solution

# **SEAT COLORS**