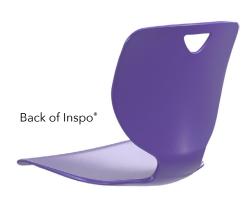

# Classroom Select<sup>®</sup> Inspo<sup>®</sup> Pneumatic Lift Stool with Adjustable Foot Ring

This modern, ergonomically designed chair offers comfort and ease-of-movement. The polypropylene shell features a waterfall seat edge to relieve pressure and a contoured back for maximum support. The top opening facilitates easy portability.

### **SEAT**

- Ergonomics meets versatility with the sleekly designed Classroom Select® Inspo® Pneumatic Lift Chair with adjustable foot ring
- The chair's modern design and flexibility help support rearranging learning environments where student interaction and collaboration are key
- The Inspo® shell design features a waterfall seat edge that reduces pressure points and helps promote better circulation to enhance comfort
- Smooth, contoured back offers needed support while handhold at top facilitates easy portability
- Select from 22 eye-catching colors
- Choose from 2 shell sizes 18"A and 18"A+, Extra-large A+ shell provides a wider more accommodating seat size
- Some assembly required
- Easy to clean, with soap, water, and an optional diluted bleach solution