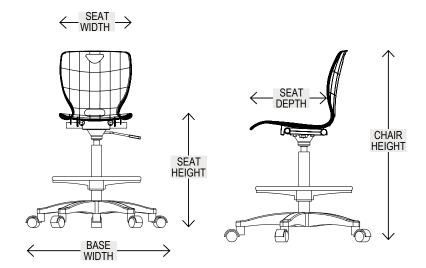

# **MODELS**

| DESCRIPTION                        | ITEM#   | SHELL<br>SIZE | SEAT<br>HEIGHT (IN) | CHAIR<br>HEIGHT (IN) | SEAT<br>WIDTH (IN) | SEAT<br>DEPTH (IN) | BASE<br>WIDTH |
|------------------------------------|---------|---------------|---------------------|----------------------|--------------------|--------------------|---------------|
| A+ Shell                           | 5003608 | Extra Wide    | 24 - 34             | 38 - 48              | 16.75              | 17                 | 24            |
| A Shell                            | 5003609 | Extra Wide    | 24 - 34             | 38 - 48              | 15.75              | 16                 | 24            |
| Optional Bell Guides<br>- Set of 5 | 1444535 |               |                     |                      |                    |                    |               |