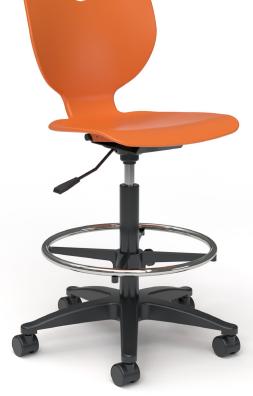

# Classroom Select<sup>®</sup> Inspo<sup>®</sup> Pneumatic Lift Stool with Adjustable Foot Ring

This modern, ergonomically designed chair offers comfort and ease-of-movement. The polypropylene shell features a waterfall seat edge to relieve pressure and a contoured back for maximum support. The top opening facilitates easy portability.

### **SEAT**

- Ergonomics meets versatility with the sleekly designed Classroom Select® Inspo® Pneumatic Lift Chair with adjustable foot ring
- The chair's modern design and flexibility help support rearranging learning environments where student interaction and collaboration are key
- The Inspo® shell design features a waterfall seat edge that reduces pressure points and helps promote better circulation to enhance comfort
- Smooth, contoured back offers needed support while handhold at top facilitates easy portability
- Select from 22 eye-catching colors
- Choose from 2 shell sizes 18"A and 18"A+, Extra-large A+ shell provides a wider more accommodating seat size
- Some assembly required
- Easy to clean, with soap, water, and an optional diluted bleach solution

## **BASE**

- Sturdy, 5-star, aluminum 24" base swivels 360 degrees and pneumatically adjusts in height with a side lever
- Choose from two adjustment ranges 24" to 34" and 38" to 48"
- Includes 2" diameter, hooded swivel casters with nylon wheels
- Includes 18" chrome adjustable foot ring with a simple turn handle to adjust height