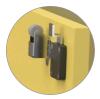

Locking door mechanism

3" Casters

3" Tote

Impressive colorful mobile tote storage adding fun with function! These durable and easy to use storage units are perfect for all classroom environments, project learning, STEM, STEAM, Makerspace, and even for administration offices. The totes fit the Advocate Series™ Desks, Concord Desks and Geode Series™ Storage.

### **FEATURES**

- Flexible mobile furniture for any school area or learning environment
- Available in 14 fun and exciting color options
- Casters are bolted to steel reinforced frame with cross-locking design, withstanding uneven floors and thresholds
- Standard 2-3" Locking casters and 2-3" rigid casters for safe and secure storage
- Edges on doors and components have high impact extrusions for tough and high traffic areas
- Edges and corners are trimmed with radius profile for protection
- Translucent storage totes included with storage units are perfect for classroom storage; sized 12.5"W x 3"H x 16.75"D
- 3" Totes are interchangeable with our Concord and Advocate Series™ desks and Geode Series® storage units
- Thermal fused laminate material allows for frequent cleaning and disinfecting
- Ships assembled