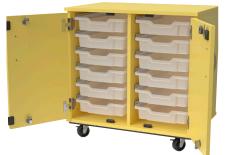

Mobile 3 Column Cabinet with Adjustable Shelves and 12 - 3" Totes with Locking Doors 44W x 20D x 30H

Mobile 3 Column Cabinet with Adjustable Shelves and 12 - 3" Totes without Locking Doors 44W x 20D x 30H