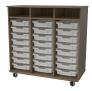

Mobile Top Shelf 3 Columns 24 - 3" Totes with Locking Doors 44W x 20D x 44H

Mobile Top Shelf 3 Columns 24 - 3" Totes without Locking Doors 44W x 20D x 44H

Mobile 2 Column Cabinet with 28 - 3" Totes with Locking Doors 30W x 20D x 60H