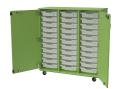

Mobile Top Shelf 3 Columns 24 - 3" Totes with Locking Doors 44W x 20D x 44H

Mobile Top Shelf 3 Columns 24 - 3" Totes without Locking Doors 44W x 20D x 44H

Mobile 2 Column Cabinet with 28 - 3" Totes with Locking Doors 30W x 20D x 60H

Mobile 2 Column Cabinet with 28 - 3" Totes without Locking Doors 30W x 20D x 60H

Mobile 2 Column Cabinet with 12 - 3" Totes with Locking Doors 30W x 20D x 30H

Mobile 2 Column Cabinet with 12 - 3" Totes without Locking Doors 30W x 20D x 30H

## **MODELS**

| MODEL                                                                                      | ITEM<br>NUMBER | DIMENSIONS W X D X H WITH CASTERS (INCHES) | NUMBER<br>OF TOTES | PRODUCT<br>WEIGHT<br>(LBS) | IMAGE<br>REFERENCE    |
|--------------------------------------------------------------------------------------------|----------------|--------------------------------------------|--------------------|----------------------------|-----------------------|
| Mobile 2 Column Cabinet with<br>Adjustable Shelves and 12 - 3"<br>Totes without Doors      | 5004563        | 30W x 39D x 60H                            | 12 -3" Totes       | 243                        | -                     |
| Mobile 2 Column Cabinet with<br>Adjustable Shelves and 12 - 3"<br>Totes with Locking Doors | 5004564        | 30W x 39D x 60H                            | 12 -3" Totes       | 271                        |                       |
| Mobile Top Shelf 3 Columns<br>24 - 3" Totes with Locking Doors                             | 5004565        | 44W x 20D x 44H                            | 24 -3" Totes       | 162                        |                       |
| Mobile Top Shelf 3 Columns<br>24 - 3" Totes with Locking Doors                             | 5004566        | 44W x 20D x 44H                            | 24 -3" Totes       | 140                        |                       |
| Mobile 2 Column Cabinet with 28 - 3" Totes with Locking Doors                              | 5004567        | 30W x 20D x 60H                            | 28 -3" Totes       | 145                        |                       |
| Mobile 2 Column Cabinet with 28 - 3" Totes without Doors                                   | 5004568        | 30W x 20D x 60H                            | 28 -3" Totes       | 130                        |                       |
| Mobile 2 Column Cabinet with 12 - 3" Totes with Locking Doors                              | 5004569        | 30W x 20D x 30H                            | 12 -3" Totes       | 147                        | ונונונון.<br>ונונונון |
| Mobile 2 Column Cabinet with 12 - 3" Totes without Doors                                   | 5004570        | 30W x 20D x 30H                            | 12 -3" Totes       | 125                        | נוגנו                 |