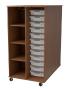

Mobile 3 Column Cabinet with Adjustable Shelves and 12 - 3" Totes with Locking Doors 44W x 20D x 30H

Mobile 3 Column Cabinet with Adjustable Shelves and 12 - 3" Totes without Locking Doors 44W x 20D x 30H

## **MODELS**

| MODEL                                                                                      | ITEM<br>NUMBER | DIMENSIONS WXDXH WITH CASTERS (INCHES) | NUMBER<br>OF TOTES | PRODUCT<br>WEIGHT<br>(LBS) | IMAGE<br>REFERENCE |
|--------------------------------------------------------------------------------------------|----------------|----------------------------------------|--------------------|----------------------------|--------------------|
| Mobile 3 Column Cabinet with<br>Adjustable Shelves and 12 - 3"<br>Totes with Locking Doors | 5004767        | 44W x 20D x 30H                        | 12 -3" Totes       | 152                        |                    |
| Mobile 3 Column Cabinet with<br>Adjustable Shelves and 12 - 3"<br>Totes without Doors      | 5004571        | 44W x 20D x 30H                        | 12 -3" Totes       | 128                        |                    |
| Mobile 3 Column Cabinet with 18 - 3" Totes with Locking Doors                              | 5004572        | 44W x 20D x 30H                        | 18 -3" Totes       | 134                        |                    |
| Mobile 3 Column Cabinet with 18 - 3" Totes without Doors                                   | 5004573        | 44W x 20D x 30H                        | 18 -3" Totes       | 128                        |                    |
| Mobile 3 Column Cabinet with 33 - 3" Totes with Locking Doors                              | 5004574        | 44W x 20D x 48H                        | 33 -3" Totes       | 147                        |                    |
| Mobile 3 Column Cabinet with 33 - 3" Totes without Doors                                   | 5004768        | 44W x 20D x 48H                        | 33 -3" Totes       | 129                        |                    |
| Presentation Cart with Adjustable<br>Shelves and 6 - 3" Totes with<br>Locking Door         | 5004769        | 36W x 24D x 40H                        | 6 -3" Totes        | 140                        |                    |