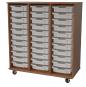

Mobile 3 Column Cabinet with 18 - 3" Totes with Locking Doors 44W x 20D x 30H

Mobile 3 Column Cabinet with 18 - 3" Totes without Locking Doors 44W x 20D x 30H

Mobile 3 Column Cabinet with 33 - 3" Totes with Locking Doors 44W x 20D x 48H

## **MODELS**

| MODEL                                                                                      | ITEM<br>NUMBER | DIMENSIONS WXDXH WITH CASTERS (INCHES) | NUMBER<br>OF TOTES | PRODUCT<br>WEIGHT<br>(LBS) | IMAGE<br>REFERENCE |
|--------------------------------------------------------------------------------------------|----------------|----------------------------------------|--------------------|----------------------------|--------------------|
| Mobile 3 Column Cabinet with<br>Adjustable Shelves and 12 - 3"<br>Totes with Locking Doors | 5004767        | 44W x 20D x 30H                        | 12 -3" Totes       | 152                        |                    |
| Mobile 3 Column Cabinet with<br>Adjustable Shelves and 12 - 3"<br>Totes without Doors      | 5004571        | 44W x 20D x 30H                        | 12 -3" Totes       | 128                        |                    |
| Mobile 3 Column Cabinet with 18 - 3" Totes with Locking Doors                              | 5004572        | 44W x 20D x 30H                        | 18 -3" Totes       | 134                        |                    |
| Mobile 3 Column Cabinet with 18 - 3" Totes without Doors                                   | 5004573        | 44W x 20D x 30H                        | 18 -3" Totes       | 128                        |                    |
| Mobile 3 Column Cabinet with 33 - 3" Totes with Locking Doors                              | 5004574        | 44W x 20D x 48H                        | 33 -3" Totes       | 147                        |                    |
| Mobile 3 Column Cabinet with 33 - 3" Totes without Doors                                   | 5004768        | 44W x 20D x 48H                        | 33 -3" Totes       | 129                        |                    |
| Presentation Cart with Adjustable<br>Shelves and 6 - 3" Totes with<br>Locking Door         | 5004769        | 36W x 24D x 40H                        | 6 -3" Totes        | 140                        |                    |