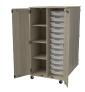

# Classroom Select® Expanse Series™ Mobile Colored Tote Storage

Mobile 3 Column, 15 - 3in Totes without Locking Doors

Mobile 2 Column, 12 - 3in Totes with Locking Doors

Mobile 2 Column, 12 - 3in Totes without Locking Doors

## **CONFIGURATIONS**

Mobile 2 Column Cabinet with Adjustable Shelves and 12 - 3" Totes without Doors 30W x 39D x 60H

Mobile 2 Column Cabinet with Adjustable Shelves and 12 - 3" Totes with Locking Doors 30W x 39D x 60H