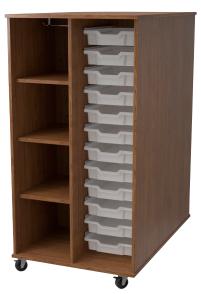

Mobile 3 Column Cabinet with Adjustable Shelves and 12 - 3" Totes with Locking Doors 44W x 20D x 30H

Mobile 3 Column Cabinet with Adjustable Shelves and 12 - 3" Totes without Locking Doors 44W x 20D x 30H