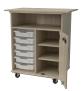

# Classroom Select® Expanse Series™ Mobile Colored Tote Storage

Mobile 3 Column, 15 - 3in Totes without Locking Doors

Mobile 2 Column, 12 - 3in Totes with Locking Doors

Mobile 2 Column, 12 - 3in Totes without Locking Doors

Locking door mechanism

3" Casters

3" Tote

Impressive colorful mobile tote storage adding fun with function! These durable and easy to use storage units are perfect for all classroom environments, project learning, STEM, STEAM, Makerspace, and even for administration offices. The totes fit the Advocate Series™ Desks, Concord Desks and Geode Series™ Storage.

## **CONFIGURATIONS**

Mobile 2 Column Cabinet with Adjustable Shelves and 12 - 3" Totes without Doors 30W x 39D x 60H

Mobile 2 Column Cabinet with Adjustable Shelves and 12 - 3" Totes with Locking Doors 30W x 39D x 60H