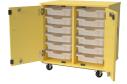

Mobile 3 Column Cabinet with Adjustable Shelves and 12 - 3" Totes with Locking Doors 44W x 20D x 30H

Mobile 3 Column Cabinet with Adjustable Shelves and 12 - 3" Totes without Locking Doors 44W x 20D x 30H

## **MODELS**

| MODEL                                                                                      | ITEM<br>NUMBER | DIMENSIONS WXDXH WITH CASTERS (INCHES) | NUMBER<br>OF TOTES | PRODUCT<br>WEIGHT<br>(LBS) | IMAGE<br>REFERENCE |
|--------------------------------------------------------------------------------------------|----------------|----------------------------------------|--------------------|----------------------------|--------------------|
| Mobile 3 Column Cabinet with<br>Adjustable Shelves and 12 - 3"<br>Totes with Locking Doors | 5004767        | 44W x 20D x 30H                        | 12 -3" Totes       | 152                        |                    |
| Mobile 3 Column Cabinet with<br>Adjustable Shelves and 12 - 3"<br>Totes without Doors      | 5004571        | 44W x 20D x 30H                        | 12 -3" Totes       | 128                        |                    |
| Mobile 3 Column Cabinet with 18 - 3" Totes with Locking Doors                              | 5004572        | 44W x 20D x 30H                        | 18 -3" Totes       | 134                        |                    |
| Mobile 3 Column Cabinet with 18 - 3" Totes without Doors                                   | 5004573        | 44W x 20D x 30H                        | 18 -3" Totes       | 128                        |                    |
| Mobile 3 Column Cabinet with 33 - 3" Totes with Locking Doors                              | 5004574        | 44W x 20D x 48H                        | 33 -3" Totes       | 147                        |                    |
| Mobile 3 Column Cabinet with 33 - 3" Totes without Doors                                   | 5004768        | 44W x 20D x 48H                        | 33 -3" Totes       | 129                        |                    |
| Presentation Cart with Adjustable<br>Shelves and 6 - 3" Totes with<br>Locking Door         | 5004769        | 36W x 24D x 40H                        | 6 -3" Totes        | 140                        |                    |