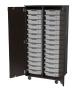

Mobile 2 Column Cabinet with 28 - 3" Totes without Locking Doors 30W x 20D x 60H

Mobile 2 Column Cabinet with 12 - 3" Totes with Locking Doors 30W x 20D x 30H

Mobile 2 Column Cabinet with 12 - 3" Totes without Locking Doors 30W x 20D x 30H