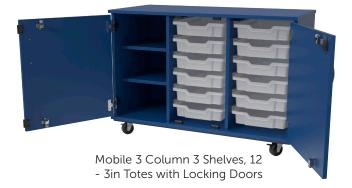

Mobile 3 Column Cabinet with Adjustable Shelves and 12 - 3" Totes with Locking Doors 44W x 20D x 30H

Mobile 3 Column Cabinet with Adjustable Shelves and 12 - 3" Totes without Locking Doors 44W x 20D x 30H