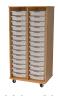

# Classroom Select® Expanse Series™ Mobile Colored Tote Storage

Mobile 3 Column, 15 - 3in Totes without Locking Doors

Mobile 2 Column, 12 - 3in Totes with Locking Doors

Mobile 2 Column, 12 - 3in Totes without Locking Doors

## **CONFIGURATIONS**

Mobile 2 Column Cabinet with Adjustable Shelves and 12 - 3" Totes without Doors 30W x 39D x 60H

Mobile 2 Column Cabinet with Adjustable Shelves and 12 - 3" Totes with Locking Doors 30W x 39D x 60H