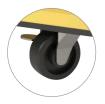

Locking door mechanism

3" Casters

3" Tote

Impressive colorful mobile tote storage adding fun with function! These durable and easy to use storage units are perfect for all classroom environments, project learning, STEM, STEAM, Makerspace, and even for administration offices. The totes fit the Advocate Series™ Desks, Concord Desks and Geode Series™ Storage.

### **FEATURES**

- Flexible mobile furniture for any school area or learning environment
- Available in 14 fun and exciting color options
- Casters are bolted to steel reinforced frame with cross-locking design, withstanding uneven floors and thresholds
- Standard 2-3" Locking casters and 2-3" rigid casters for safe and secure storage
- Edges on doors and components have high impact extrusions for tough and high traffic areas
- Edges and corners are trimmed with radius profile for protection
- Translucent storage totes included with storage units are perfect for classroom storage; sized 12.5"W x 3"H x 16.75"D
- 3" Totes are interchangeable with our Concord and Advocate Series™ desks and Geode Series® storage units
- Thermal fused laminate material allows for frequent cleaning and disinfecting
- Ships assembled

#### CONSTRUCTION

- ¾" particle board with thermal fused laminate construction
- Dowel pin construction
- Adjustable shelves are double-sided high-pressure laminate
- 3" Heavy duty casters; 2 locking, 2 rigid
- Reinforced steel channel on underside of unit to support rigidity and smooth rolling casters
- High impact 3mm edge protecting edge banding
- Large translucent storage totes, 12.5" W x 3"H x 16.75"D
- To clean Expanse Series™ products use damp cloth and mild soap. Tougher stains such as paints and markers can be removed using a mild household cleanser and soft bristled brush. To disinfect a solution of 10% bleach and 90% water can be used routinely to disinfect laminate surfaces. Do not leave bleach solution on the surfaces for more than 20 minutes as it may damage the surfaces.