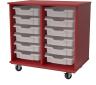

Mobile 2 Column Cabinet with 28 - 3" Totes without Locking Doors 30W x 20D x 60H

Mobile 2 Column Cabinet with 12 - 3" Totes with Locking Doors 30W x 20D x 30H

Mobile 2 Column Cabinet with 12 - 3" Totes without Locking Doors 30W x 20D x 30H

## **MODELS**

| MODEL                                                                                      | ITEM<br>NUMBER | DIMENSIONS W X D X H WITH CASTERS (INCHES) | NUMBER<br>OF TOTES | PRODUCT<br>WEIGHT<br>(LBS) | IMAGE<br>REFERENCE    |
|--------------------------------------------------------------------------------------------|----------------|--------------------------------------------|--------------------|----------------------------|-----------------------|
| Mobile 2 Column Cabinet with<br>Adjustable Shelves and 12 - 3"<br>Totes without Doors      | 5004563        | 30W x 39D x 60H                            | 12 -3" Totes       | 243                        | -                     |
| Mobile 2 Column Cabinet with<br>Adjustable Shelves and 12 - 3"<br>Totes with Locking Doors | 5004564        | 30W x 39D x 60H                            | 12 -3" Totes       | 271                        |                       |
| Mobile Top Shelf 3 Columns<br>24 - 3" Totes with Locking Doors                             | 5004565        | 44W x 20D x 44H                            | 24 -3" Totes       | 162                        |                       |
| Mobile Top Shelf 3 Columns<br>24 - 3" Totes with Locking Doors                             | 5004566        | 44W x 20D x 44H                            | 24 -3" Totes       | 140                        |                       |
| Mobile 2 Column Cabinet with 28 - 3" Totes with Locking Doors                              | 5004567        | 30W x 20D x 60H                            | 28 -3" Totes       | 145                        |                       |
| Mobile 2 Column Cabinet with 28 - 3" Totes without Doors                                   | 5004568        | 30W x 20D x 60H                            | 28 -3" Totes       | 130                        |                       |
| Mobile 2 Column Cabinet with 12 - 3" Totes with Locking Doors                              | 5004569        | 30W x 20D x 30H                            | 12 -3" Totes       | 147                        | ונונונון.<br>ונונונון |
| Mobile 2 Column Cabinet with 12 - 3" Totes without Doors                                   | 5004570        | 30W x 20D x 30H                            | 12 -3" Totes       | 125                        | נוגנו                 |