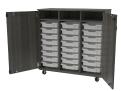

Mobile 3 Column Cabinet with 18 - 3" Totes with Locking Doors 44W x 20D x 30H

Mobile 3 Column Cabinet with 18 - 3" Totes without Locking Doors 44W x 20D x 30H

Mobile 3 Column Cabinet with 33 - 3" Totes with Locking Doors 44W x 20D x 48H

Mobile 3 Column Cabinet with 33 - 3" Totes without Locking Doors 44W x 20D x 48H

Presentation Cart with Adjustable Shelves and 6 - 3" Totes with Locking Door 36W x 24D x 40H