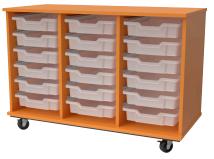

Mobile 3 Column Cabinet with 18 - 3" Totes with Locking Doors 44W x 20D x 30H

Mobile 3 Column Cabinet with 18 - 3" Totes without Locking Doors 44W x 20D x 30H

Mobile 3 Column Cabinet with 33 - 3" Totes with Locking Doors 44W x 20D x 48H