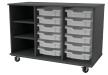

Mobile 3 Column Cabinet with 18 - 3" Totes with Locking Doors 44W x 20D x 30H

Mobile 3 Column Cabinet with 18 - 3" Totes without Locking Doors 44W x 20D x 30H

Mobile 3 Column Cabinet with 33 - 3" Totes with Locking Doors 44W x 20D x 48H

## **MODELS**

| MODEL                                                                                      | ITEM<br>NUMBER | DIMENSIONS WXDXH WITH CASTERS (INCHES) | NUMBER<br>OF TOTES | PRODUCT<br>WEIGHT<br>(LBS) | IMAGE<br>REFERENCE |
|--------------------------------------------------------------------------------------------|----------------|----------------------------------------|--------------------|----------------------------|--------------------|
| Mobile 3 Column Cabinet with<br>Adjustable Shelves and 12 - 3"<br>Totes with Locking Doors | 5004767        | 44W x 20D x 30H                        | 12 -3" Totes       | 152                        |                    |
| Mobile 3 Column Cabinet with<br>Adjustable Shelves and 12 - 3"<br>Totes without Doors      | 5004571        | 44W x 20D x 30H                        | 12 -3" Totes       | 128                        |                    |
| Mobile 3 Column Cabinet with 18 - 3" Totes with Locking Doors                              | 5004572        | 44W x 20D x 30H                        | 18 -3" Totes       | 134                        |                    |
| Mobile 3 Column Cabinet with 18 - 3" Totes without Doors                                   | 5004573        | 44W x 20D x 30H                        | 18 -3" Totes       | 128                        |                    |
| Mobile 3 Column Cabinet with 33 - 3" Totes with Locking Doors                              | 5004574        | 44W x 20D x 48H                        | 33 -3" Totes       | 147                        |                    |
| Mobile 3 Column Cabinet with 33 - 3" Totes without Doors                                   | 5004768        | 44W x 20D x 48H                        | 33 -3" Totes       | 129                        |                    |
| Presentation Cart with Adjustable<br>Shelves and 6 - 3" Totes with<br>Locking Door         | 5004769        | 36W x 24D x 40H                        | 6 -3" Totes        | 140                        |                    |