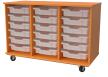

Mobile 3 Column Cabinet with Adjustable Shelves and 12 - 3" Totes with Locking Doors 44W x 20D x 30H

Mobile 3 Column Cabinet with Adjustable Shelves and 12 - 3" Totes without Locking Doors 44W x 20D x 30H

Mobile 3 Column Cabinet with 18 - 3" Totes with Locking Doors 44W x 20D x 30H

Mobile 3 Column Cabinet with 18 - 3" Totes without Locking Doors 44W x 20D x 30H

Mobile 3 Column Cabinet with 33 - 3" Totes with Locking Doors 44W x 20D x 48H

## **MODELS**

| MODEL                                                                                      | ITEM<br>NUMBER | DIMENSIONS WXDXH WITH CASTERS (INCHES) | NUMBER<br>OF TOTES | PRODUCT<br>WEIGHT<br>(LBS) | IMAGE<br>REFERENCE |
|--------------------------------------------------------------------------------------------|----------------|----------------------------------------|--------------------|----------------------------|--------------------|
| Mobile 3 Column Cabinet with<br>Adjustable Shelves and 12 - 3"<br>Totes with Locking Doors | 5004767        | 44W x 20D x 30H                        | 12 -3" Totes       | 152                        |                    |
| Mobile 3 Column Cabinet with<br>Adjustable Shelves and 12 - 3"<br>Totes without Doors      | 5004571        | 44W x 20D x 30H                        | 12 -3" Totes       | 128                        |                    |
| Mobile 3 Column Cabinet with 18 - 3" Totes with Locking Doors                              | 5004572        | 44W x 20D x 30H                        | 18 -3" Totes       | 134                        |                    |
| Mobile 3 Column Cabinet with 18 - 3" Totes without Doors                                   | 5004573        | 44W x 20D x 30H                        | 18 -3" Totes       | 128                        |                    |
| Mobile 3 Column Cabinet with 33 - 3" Totes with Locking Doors                              | 5004574        | 44W x 20D x 48H                        | 33 -3" Totes       | 147                        |                    |
| Mobile 3 Column Cabinet with 33 - 3" Totes without Doors                                   | 5004768        | 44W x 20D x 48H                        | 33 -3" Totes       | 129                        |                    |
| Presentation Cart with Adjustable<br>Shelves and 6 - 3" Totes with<br>Locking Door         | 5004769        | 36W x 24D x 40H                        | 6 -3" Totes        | 140                        |                    |