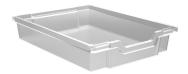

## **ACCESSORIES**

Item # 2027667 3in Tote Tray

### **FEATURES**

- Flexible mobile furniture for any school area or learning environment
- Available in 14 fun and exciting color options
- Casters are bolted to steel reinforced frame with cross-locking design, withstanding uneven floors and thresholds
- Standard 2-3" Locking casters and 2-3" rigid casters for safe and secure storage
- Edges on doors and components have high impact extrusions for tough and high traffic areas
- Edges and corners are trimmed with radius profile for protection
- Translucent storage totes included with storage units are perfect for classroom storage; sized 12.5"W x 3"H x 16.75"D
- 3" Totes are interchangeable with our Concord and Advocate Series™ desks and Geode Series® storage units
- Thermal fused laminate material allows for frequent cleaning and disinfecting
- Ships assembled

#### CONSTRUCTION

- ¾" particle board with thermal fused laminate construction
- Dowel pin construction
- Adjustable shelves are double-sided high-pressure laminate
- 3" Heavy duty casters; 2 locking, 2 rigid
- Reinforced steel channel on underside of unit to support rigidity and smooth rolling casters
- High impact 3mm edge protecting edge banding
- Large translucent storage totes, 12.5" W x 3"H x 16.75"D
- To clean Expanse Series™ products use damp cloth and mild soap. Tougher stains such as paints and markers can be removed using a mild household cleanser and soft bristled brush. To disinfect a solution of 10% bleach and 90% water can be used routinely to disinfect laminate surfaces. Do not leave bleach solution on the surfaces for more than 20 minutes as it may damage the surfaces.