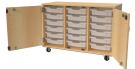

# Classroom Select® Expanse Series™ Mobile Colored Tote Storage

Mobile 3 Column, 15 - 3in Totes without Locking Doors

Mobile 2 Column, 12 - 3in Totes with Locking Doors

Mobile 2 Column, 12 - 3in Totes without Locking Doors

## **CONFIGURATIONS**

Mobile 2 Column Cabinet with Adjustable Shelves and 12 - 3" Totes without Doors 30W x 39D x 60H

Mobile 2 Column Cabinet with Adjustable Shelves and 12 - 3" Totes with Locking Doors 30W x 39D x 60H

Mobile Top Shelf 3 Columns 24 - 3" Totes with Locking Doors 44W x 20D x 44H

Mobile Top Shelf 3 Columns 24 - 3" Totes without Locking Doors 44W x 20D x 44H

Mobile 2 Column Cabinet with 28 - 3" Totes with Locking Doors 30W x 20D x 60H

## **MODELS**

| MODEL                                                                                      | ITEM<br>NUMBER | DIMENSIONS W X D X H WITH CASTERS (INCHES) | NUMBER<br>OF TOTES | PRODUCT<br>WEIGHT<br>(LBS) | IMAGE<br>REFERENCE    |
|--------------------------------------------------------------------------------------------|----------------|--------------------------------------------|--------------------|----------------------------|-----------------------|
| Mobile 2 Column Cabinet with<br>Adjustable Shelves and 12 - 3"<br>Totes without Doors      | 5004563        | 30W x 39D x 60H                            | 12 -3" Totes       | 243                        | -                     |
| Mobile 2 Column Cabinet with<br>Adjustable Shelves and 12 - 3"<br>Totes with Locking Doors | 5004564        | 30W x 39D x 60H                            | 12 -3" Totes       | 271                        |                       |
| Mobile Top Shelf 3 Columns<br>24 - 3" Totes with Locking Doors                             | 5004565        | 44W x 20D x 44H                            | 24 -3" Totes       | 162                        |                       |
| Mobile Top Shelf 3 Columns<br>24 - 3" Totes with Locking Doors                             | 5004566        | 44W x 20D x 44H                            | 24 -3" Totes       | 140                        |                       |
| Mobile 2 Column Cabinet with 28 - 3" Totes with Locking Doors                              | 5004567        | 30W x 20D x 60H                            | 28 -3" Totes       | 145                        |                       |
| Mobile 2 Column Cabinet with 28 - 3" Totes without Doors                                   | 5004568        | 30W x 20D x 60H                            | 28 -3" Totes       | 130                        |                       |
| Mobile 2 Column Cabinet with 12 - 3" Totes with Locking Doors                              | 5004569        | 30W x 20D x 30H                            | 12 -3" Totes       | 147                        | ונונונון.<br>ונונונון |
| Mobile 2 Column Cabinet with 12 - 3" Totes without Doors                                   | 5004570        | 30W x 20D x 30H                            | 12 -3" Totes       | 125                        | נוגנו                 |