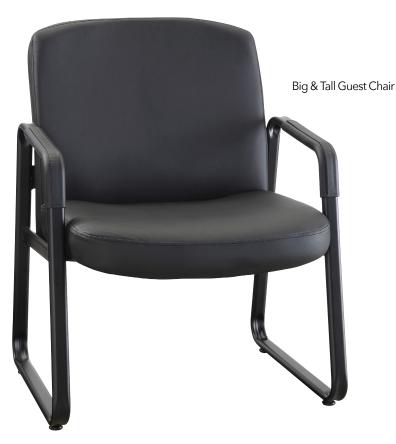

# Classroom Select<sup>®</sup> Big & Tall Guest Chair

Create ample seating for your guests with the Classroom Select<sup>®</sup> Big & Tall Guest Chair. This leather- (or fabric) upholstered chair offers optimal comfort and extra seating space in offices, waiting rooms, or lobbies. Built with a sled base for a balanced, supportive foundation and sleek, modern design.

## **FEATURES**

- 500 pound capacity
- Your choice of leather upholstery for a professional look or fabric upholstery for comfortable feel
- Sturdy construction features a plywood core for the seat and back
- Black plastic arm caps and metal frame with a powder-coat finish
- Sled base with stabilizing feet offers a balanced, supportive foundation for your guests
- •Chair meets or exceeds ANSI/BIFMA standards