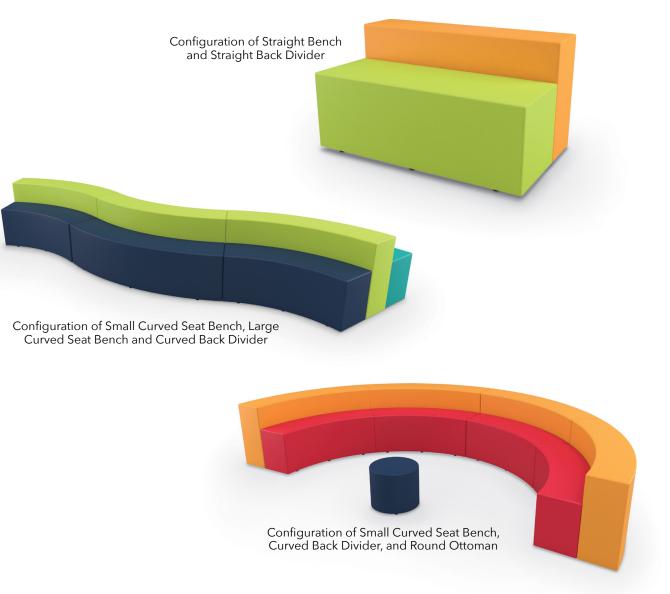

## CONFIGURATIONS

Straight Back Divider

Straight Bench

Curved Back Divider

Small Curved Seat Bench

Large Curved Seat Bench

Round Ottoman

#### MODELS

| MODEL                   | PRODUCT DIMENSIONS<br>(W X D X H IN) | ITEM NUMBER |
|-------------------------|--------------------------------------|-------------|
| Small Curved Seat Bench | 53 x 14 x 18.5                       | 5009511     |
| Large Curved Seat Bench | 73 x 14 x 18.5                       | 5009504     |
| Curved Back Divider     | 63 x 12 x 27.5                       | 5009510     |
| Straight Bench          | 53 x 19 x 18.5                       | 5009514     |
| Straight Back Divider   | 43 x 12 x 27.5                       | 5009516     |
| Round Ottoman           | 18 x 18 x 15                         | 5009521     |