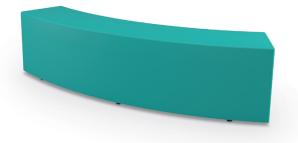

## CONFIGURATIONS

Straight Back Divider

Straight Bench

Curved Back Divider

Small Curved Seat Bench

Large Curved Seat Bench

Round Ottoman

#### MODELS

| MODEL                   | PRODUCT DIMENSIONS<br>(W X D X H IN) | ITEM NUMBER |
|-------------------------|--------------------------------------|-------------|
| Small Curved Seat Bench | 53 x 14 x 18.5                       | 5009511     |
| Large Curved Seat Bench | 73 x 14 x 18.5                       | 5009504     |
| Curved Back Divider     | 63 x 12 x 27.5                       | 5009510     |
| Straight Bench          | 53 x 19 x 18.5                       | 5009514     |
| Straight Back Divider   | 43 x 12 x 27.5                       | 5009516     |
| Round Ottoman           | 18 x 18 x 15                         | 5009521     |