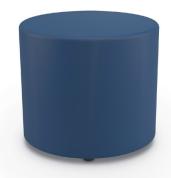

## CONFIGURATIONS

Straight Back Divider

Straight Bench

Curved Back Divider

Small Curved Seat Bench

Large Curved Seat Bench

Round Ottoman

#### MODELS

| MODEL                   | PRODUCT DIMENSIONS<br>(W X D X H IN) | ITEM NUMBER |
|-------------------------|--------------------------------------|-------------|
| Small Curved Seat Bench | 53 x 14 x 18.5                       | 5009511     |
| Large Curved Seat Bench | 73 x 14 x 18.5                       | 5009504     |
| Curved Back Divider     | 63 x 12 x 27.5                       | 5009510     |
| Straight Bench          | 53 x 19 x 18.5                       | 5009514     |
| Straight Back Divider   | 43 x 12 x 27.5                       | 5009516     |
| Round Ottoman           | 18 x 18 x 15                         | 5009521     |