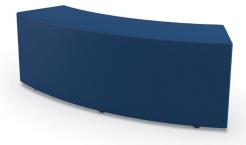

## CONFIGURATIONS

Straight Back Divider

Straight Bench

Curved Back Divider

Small Curved Seat Bench

Large Curved Seat Bench

Round Ottoman

#### MODELS

| MODEL                   | PRODUCT DIMENSIONS<br>(W X D X H IN) | ITEM NUMBER |
|-------------------------|--------------------------------------|-------------|
| Small Curved Seat Bench | 53 x 14 x 18.5                       | 5009511     |
| Large Curved Seat Bench | 73 x 14 x 18.5                       | 5009504     |
| Curved Back Divider     | 63 x 12 x 27.5                       | 5009510     |
| Straight Bench          | 53 x 19 x 18.5                       | 5009514     |
| Straight Back Divider   | 43 x 12 x 27.5                       | 5009516     |
| Round Ottoman           | 18 x 18 x 15                         | 5009521     |