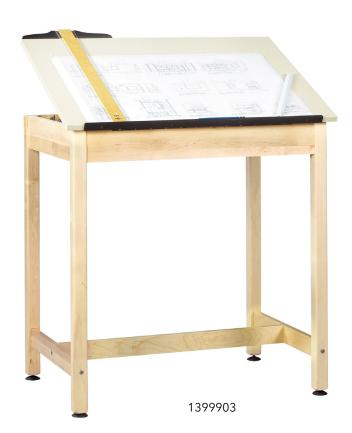

# Classroom Select<sup>®</sup> Drafting Desk

The Classroom Select® Drafting desk has solid  $2-\frac{1}{4}$ " maple legs and aprons with fully adjustable  $\frac{3}{4}$ " almond colored plastic laminate top with the soft close feature. The top adjusts from 0 to 30 degrees. This one-piece top measure  $\frac{3}{6}$ "W x  $\frac{2}{4}$ "D.

### **CONSTRUCTION**

- All units have solid 2-¼" maple legs and aprons with fully adjustable ¾" almond colored plastic laminate tops
- Includes soft-close "no pinch" top safety feature
- Tops adjust from 0 to 30 degrees
- 36"W x 24"D adjustable drawing surface
- Legs are attached with a hanger bolt with lock washer and hex nut
- Leg leveler on bottom of legs for stability
- Leg braces are added for strength and durability

# **MODELS**

| MODEL         | ITEM NUMBER | PRODUCT DIMENSIONS (W X D X H IN) |
|---------------|-------------|-----------------------------------|
| Drafting Desk | 674514      | 36 x 24 x 30                      |
| Drafting Desk | 1399903     | 36 x 24 x 36                      |