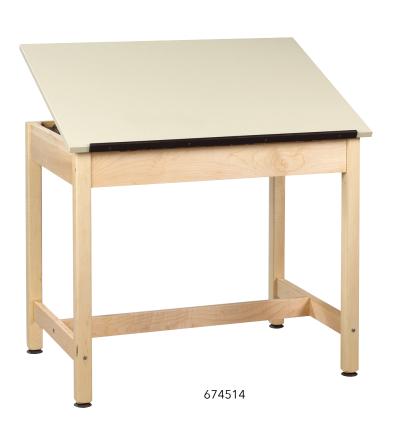

# Classroom Select<sup>®</sup> Drafting Desk

The Classroom Select® Drafting desk has solid  $2-\frac{1}{4}$ " maple legs and aprons with fully adjustable  $\frac{3}{4}$ " almond colored plastic laminate top with the soft close feature. The top adjusts from 0 to 30 degrees. This one-piece top measure  $\frac{3}{6}$ "W x  $\frac{2}{4}$ "D.

### **CONSTRUCTION**

- All units have solid 2-¼" maple legs and aprons with fully adjustable ¾" almond colored plastic laminate tops
- Includes soft-close "no pinch" top safety feature
- Tops adjust from 0 to 30 degrees
- 36"W x 24"D adjustable drawing surface
- Legs are attached with a hanger bolt with lock washer and hex nut
- Leg leveler on bottom of legs for stability
- Leg braces are added for strength and durability

# **MODELS**

| MODEL         | ITEM NUMBER | PRODUCT DIMENSIONS (W X D X H IN) |
|---------------|-------------|-----------------------------------|
| Drafting Desk | 674514      | 36 x 24 x 30                      |
| Drafting Desk | 1399903     | 36 x 24 x 36                      |