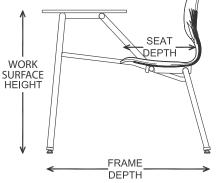

## MODELS

| MODEL                                                               | ITEM #  | SHELL<br>SIZE | FRAME<br>COLOR | SEAT<br>HEIGHT<br>(IN) | CHAIR<br>HEIGHT<br>(IN) | SEAT<br>WIDTH<br>(IN) | SEAT<br>DEPTH<br>(IN) | FRAME<br>WIDTH<br>(IN) | FRAME<br>DEPTH<br>(IN) | WORK<br>SURFACE<br>HEIGHT (IN) |
|---------------------------------------------------------------------|---------|---------------|----------------|------------------------|-------------------------|-----------------------|-----------------------|------------------------|------------------------|--------------------------------|
| 18 x 24 Top Size                                                    |         |               |                |                        |                         |                       |                       |                        |                        |                                |
| 18.5" A+ Combination<br>Desk with Laminate Top<br>with Painted Edge | 1441220 | Extra Wide    | Chrome         | 18in A+                | 32                      | 17                    | 17.5                  | 23.5                   | 36.5                   | 28.5                           |
| 18.5" A+ Combination<br>Desk with Laminate Top<br>with Painted Edge | 1441222 | Extra Wide    | Black          | 18in A+                | 32                      | 17                    | 17.5                  | 23.5                   | 36.5                   | 28.5                           |
| 18"A+ Combination Desk<br>with Laminate Top<br>with T-Mold Edge     | 5009316 | Extra Wide    | Chrome         | 18in A+                | 32                      | 17                    | 17.5                  | 23.5                   | 36.5                   | 28.5                           |
| 18"A+ Combination Desk<br>with Laminate Top<br>with T-Mold Edge     | 5009331 | Extra Wide    | Black          | 18in A+                | 32                      | 17                    | 17.5                  | 23.5                   | 36.5                   | 28.5                           |
| 18.5" A+ Combination<br>Desk with Hard<br>Plastic Top               | 1441224 | Extra Wide    | Chrome         | 18in A+                | 32                      | 17                    | 17.5                  | 23.5                   | 36.5                   | 28.5                           |
| 18.5" A+ Combination<br>Desk with Hard<br>Plastic Top               | 1441225 | Extra Wide    | Black          | 18in A+                | 32                      | 17                    | 17.5                  | 23.5                   | 36.5                   | 28.5                           |
| 18.5" A+ Combination<br>Desk with Laminate Top<br>and LockEdge®     | 1441221 | Extra Wide    | Chrome         | 18in A+                | 32                      | 17                    | 17.5                  | 23.5                   | 36.5                   | 28.5                           |
| 18.5" A+ Combination<br>Desk with Laminate Top<br>and LockEdge®     | 1441223 | Extra Wide    | Black          | 18in A+                | 32                      | 17                    | 17.5                  | 23.5                   | 36.5                   | 28.5                           |
| 18" Combination Desk<br>with Laminate Top<br>with Painted Edge      | 1357328 | Standard      | Chrome         | 18in A                 | 31                      | 16                    | 16                    | 23.5                   | 33.5                   | 28.5                           |
| 18" Combination Desk<br>with Laminate Top<br>with Painted Edge      | 1395303 | Standard      | Black          | 18in A                 | 31                      | 16                    | 16                    | 23.5                   | 33.5                   | 28.5                           |
| 18" Combination Desk<br>with Laminate Top with<br>T-Mold Edge       | 5009324 | Standard      | Chrome         | 18in A                 | 31                      | 16                    | 16                    | 23.5                   | 33.5                   | 28.5                           |
| 18" Combination Desk<br>with Laminate Top with<br>T-Mold Edge       | 5009322 | Standard      | Black          | 18in A                 | 31                      | 16                    | 16                    | 23.5                   | 33.5                   | 28.5                           |
| 18" Combination Desk<br>with Hard Plastic Top                       | 1388735 | Standard      | Chrome         | 18in A+                | 31                      | 16                    | 16                    | 23.5                   | 33.5                   | 28.5                           |
| 18" Combination Desk<br>with Hard Plastic Top                       | 1395304 | Standard      | Black          | 18in A                 | 31                      | 16                    | 16                    | 23.5                   | 33.5                   | 28.5                           |
| 18" Combination Desk<br>with Laminate Top and<br>LockEdge®          | 1426977 | Standard      | Chrome         | 18in A                 | 31                      | 16                    | 16                    | 23.5                   | 33.5                   | 28.5                           |
| 18" Combination Desk<br>with Laminate Top and<br>LockEdge®          | 1426978 | Standard      | Black          | 18in A                 | 31                      | 16                    | 16                    | 23.5                   | 33.5                   | 28.5                           |

## MODELS

| MODEL                                                               | ITEM #  | SHELL<br>SIZE | FRAME<br>COLOR | SEAT<br>HEIGHT<br>(IN) | CHAIR<br>HEIGHT<br>(IN) | SEAT<br>WIDTH<br>(IN) | SEAT<br>DEPTH<br>(IN) | FRAME<br>WIDTH<br>(IN) | FRAME<br>DEPTH<br>(IN) | WORK<br>SURFACE<br>HEIGHT (IN) |
|---------------------------------------------------------------------|---------|---------------|----------------|------------------------|-------------------------|-----------------------|-----------------------|------------------------|------------------------|--------------------------------|
| 20 x 26 Top Size                                                    |         |               |                |                        |                         |                       |                       |                        |                        |                                |
| 18.5" A+ Combination<br>Desk with Laminate Top<br>with Painted Edge | 1444518 | Extra Wide    | Chrome         | 18in A+                | 32                      | 17                    | 17.5                  | 23.5                   | 36.5                   | 28.5                           |
| 18.5" A+ Combination<br>Desk with Laminate Top<br>with Painted Edge | 1444520 | Extra Wide    | Black          | 18in A+                | 32                      | 17                    | 17.5                  | 23.5                   | 36.5                   | 28.5                           |
| 18"A+ Combination Desk<br>with Laminate Top with<br>T-Mold Edge     | 5009328 | Extra Wide    | Chrome         | 18in A+                | 32                      | 17                    | 17.5                  | 23.5                   | 36.5                   | 28.5                           |
| 18"A+ Combination Desk<br>with Laminate Top with<br>T-Mold Edge     | 5009333 | Extra Wide    | Black          | 18in A+                | 32                      | 17                    | 17.5                  | 23.5                   | 36.5                   | 28.5                           |
| 18.5" A+ Combination<br>Desk with Hard<br>Plastic Top               | 1444522 | Extra Wide    | Chrome         | 18in A+                | 32                      | 17                    | 17.5                  | 23.5                   | 36.5                   | 28.5                           |
| 18.5" A+ Combination<br>Desk with Hard<br>Plastic Top               | 1444523 | Extra Wide    | Black          | 18in A+                | 32                      | 17                    | 17.5                  | 23.5                   | 36.5                   | 28.5                           |
| 18.5" A+ Combination<br>Desk with Laminate Top<br>and LockEdge®     | 1444519 | Extra Wide    | Chrome         | 18in A+"               | 32                      | 17                    | 17.5                  | 23.5                   | 36.5                   | 28.5                           |
| 18.5" A+ Combination<br>Desk with Laminate Top<br>and LockEdge®     | 1444521 | Extra Wide    | Black          | 18in A+                | 32                      | 17                    | 17.5                  | 23.5                   | 36.5                   | 28.5                           |
| 18" Combination Desk<br>with Laminate Top<br>with Painted Edge      | 1441886 | Standard      | Chrome         | 18in A                 | 31                      | 16                    | 16                    | 23.5                   | 33.5                   | 28.5                           |
| 18" Combination Desk<br>with Laminate Top<br>with Painted Edge      | 1441887 | Standard      | Black          | 18in A                 | 31                      | 16                    | 16                    | 23.5                   | 33.5                   | 28.5                           |
| 18" Combination Desk<br>with Laminate Top with<br>T-Mold Edge       | 5009317 | Standard      | Chrome         | 18in A                 | 31                      | 16                    | 16                    | 23.5                   | 33.5                   | 28.5                           |
| 18" Combination Desk<br>with Laminate Top with<br>T-Mold Edge       | 5009313 | Standard      | Black          | 18in A                 | 31                      | 16                    | 16                    | 23.5                   | 33.5                   | 28.5                           |
| 18" Combination Desk<br>with Hard Plastic Top                       | 1441890 | Standard      | Chrome         | 18in A                 | 31                      | 16                    | 16                    | 23.5                   | 33.5                   | 28.5                           |
| 18" Combination Desk<br>with Hard Plastic Top                       | 1441891 | Standard      | Black          | 18in A                 | 31                      | 16                    | 16                    | 23.5                   | 33.5                   | 28.5                           |
| 18" Combination Desk<br>with Laminate Top and<br>LockEdge®          | 1441888 | Standard      | Chrome         | 18in A                 | 31                      | 16                    | 16                    | 23.5                   | 33.5                   | 28.5                           |
| 18" Combination Desk<br>with Laminate Top and<br>LockEdge®          | 1441889 | Standard      | Black          | 18in A                 | 31                      | 16                    | 16                    | 23.5                   | 33.5                   | 28.5                           |