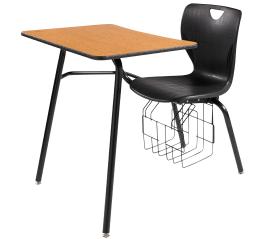

# **Classroom Select**<sup>®</sup> Contemporary **Combination Desk**

Laminate Top with Titanium Painted Edge and Chrome Frame

> Hard Plastic Top with Black Frame

Laminate Top with T-Mold Edge and Chrome Frame

Laminate Top with Black LockEdge®

A one-and-done classroom seating and workspace solution, the Classroom Select\* Contemporary Combination Desk is perfectly proportioned for ergonomic comfort and learning ease in today's contemporary Grade 5 and older classrooms. Easy to clean and easy to carry or reposition into rows or collaborative work areas with an integrated handle at the upper back, the attached chair is made of one-piece injection-molded polypropylene shell and features a flexing back, lumbar support, and a waterfall seat edge to keep the body properly aligned and comfortable for short or long durations of sitting alike. The desktop comes in assorted material and color options, and the entire unit is held up by durable tubular steel frame legs that hold up to year after year of daily class use.

# **FEATURES**

- Ergonomically designed, one-piece, injection-molded, polypropylene shell with even color and subtle texture
- Shell and tubular steel frame are ergonomically designed to offer upper back and lumbar support
- 15 contoured ribs provide greater flexibility at the upper back while supporting the lower back
- Waterfall seat edge reduces pressure points and promotes better circulation to enhance ergonomic comfort
- Convenient integral handle in the upper back for easy carrying
- Optional field installed wire book basket is available
- Choose 5 LockEdge<sup>®</sup> colors, which offer fun and function with durable easy to clean edges
- 5 T-Mold colors to choose from
- 18"A+ style offers a wider, more accommodating seat size
- Easy to clean with soap, water, and an optional diluted bleach solution
- Ships assembled

Extra-durable LockEdge® coating is sprayed on, creating a permanent seal that is impervious to bacteria and moisture

T-Mold Edge band is spot-nailed to prevent it from pulling away from the edge

Desk with Black Wire Book Basket