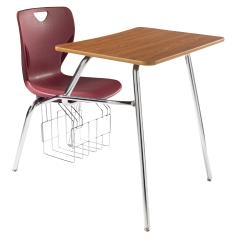

# **Classroom Select**<sup>®</sup> Contemporary **Combination Desk**

Laminate Top with Titanium Painted Edge and Chrome Frame

> Hard Plastic Top with Black Frame

Laminate Top with T-Mold Edge and Chrome Frame

Laminate Top with Black LockEdge®

A one-and-done classroom seating and workspace solution, the Classroom Select\* Contemporary Combination Desk is perfectly proportioned for ergonomic comfort and learning ease in today's contemporary Grade 5 and older classrooms. Easy to clean and easy to carry or reposition into rows or collaborative work areas with an integrated handle at the upper back, the attached chair is made of one-piece injection-molded polypropylene shell and features a flexing back, lumbar support, and a waterfall seat edge to keep the body properly aligned and comfortable for short or long durations of sitting alike. The desktop comes in assorted material and color options, and the entire unit is held up by durable tubular steel frame legs that hold up to year after year of daily class use.

# **FEATURES**

- Ergonomically designed, one-piece, injection-molded, polypropylene shell with even color and subtle texture
- Shell and tubular steel frame are ergonomically designed to offer upper back and lumbar support
- 15 contoured ribs provide greater flexibility at the upper back while supporting the lower back
- Waterfall seat edge reduces pressure points and promotes better circulation to enhance ergonomic comfort
- Convenient integral handle in the upper back for easy carrying
- Optional field installed wire book basket is available
- Choose 5 LockEdge<sup>®</sup> colors, which offer fun and function with durable easy to clean edges
- 5 T-Mold colors to choose from
- 18"A+ style offers a wider, more accommodating seat size
- Easy to clean with soap, water, and an optional diluted bleach solution
- Ships assembled

Desk with Chrome Wire Book Basket