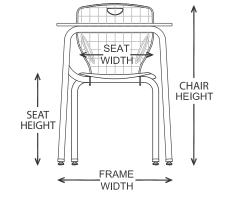

## MODELS

| MODEL                                                               | ITEM #  | SHELL<br>SIZE | FRAME<br>COLOR | SEAT<br>HEIGHT<br>(IN) | CHAIR<br>HEIGHT<br>(IN) | SEAT<br>WIDTH<br>(IN) | SEAT<br>DEPTH<br>(IN) | FRAME<br>WIDTH<br>(IN) | FRAME<br>DEPTH<br>(IN) | WORK<br>SURFACE<br>HEIGHT (IN) |
|---------------------------------------------------------------------|---------|---------------|----------------|------------------------|-------------------------|-----------------------|-----------------------|------------------------|------------------------|--------------------------------|
| 18 x 24 Top Size                                                    |         |               |                |                        |                         |                       |                       |                        |                        |                                |
| 18.5" A+ Combination<br>Desk with Laminate Top<br>with Painted Edge | 1441220 | Extra Wide    | Chrome         | 18in A+                | 32                      | 17                    | 17.5                  | 23.5                   | 36.5                   | 28.5                           |
| 18.5" A+ Combination<br>Desk with Laminate Top<br>with Painted Edge | 1441222 | Extra Wide    | Black          | 18in A+                | 32                      | 17                    | 17.5                  | 23.5                   | 36.5                   | 28.5                           |
| 18"A+ Combination Desk<br>with Laminate Top<br>with T-Mold Edge     | 5009316 | Extra Wide    | Chrome         | 18in A+                | 32                      | 17                    | 17.5                  | 23.5                   | 36.5                   | 28.5                           |
| 18"A+ Combination Desk<br>with Laminate Top<br>with T-Mold Edge     | 5009331 | Extra Wide    | Black          | 18in A+                | 32                      | 17                    | 17.5                  | 23.5                   | 36.5                   | 28.5                           |
| 18.5" A+ Combination<br>Desk with Hard<br>Plastic Top               | 1441224 | Extra Wide    | Chrome         | 18in A+                | 32                      | 17                    | 17.5                  | 23.5                   | 36.5                   | 28.5                           |
| 18.5" A+ Combination<br>Desk with Hard<br>Plastic Top               | 1441225 | Extra Wide    | Black          | 18in A+                | 32                      | 17                    | 17.5                  | 23.5                   | 36.5                   | 28.5                           |
| 18.5" A+ Combination<br>Desk with Laminate Top<br>and LockEdge®     | 1441221 | Extra Wide    | Chrome         | 18in A+                | 32                      | 17                    | 17.5                  | 23.5                   | 36.5                   | 28.5                           |
| 18.5" A+ Combination<br>Desk with Laminate Top<br>and LockEdge®     | 1441223 | Extra Wide    | Black          | 18in A+                | 32                      | 17                    | 17.5                  | 23.5                   | 36.5                   | 28.5                           |
| 18" Combination Desk<br>with Laminate Top<br>with Painted Edge      | 1357328 | Standard      | Chrome         | 18in A                 | 31                      | 16                    | 16                    | 23.5                   | 33.5                   | 28.5                           |
| 18" Combination Desk<br>with Laminate Top<br>with Painted Edge      | 1395303 | Standard      | Black          | 18in A                 | 31                      | 16                    | 16                    | 23.5                   | 33.5                   | 28.5                           |
| 18" Combination Desk<br>with Laminate Top with<br>T-Mold Edge       | 5009324 | Standard      | Chrome         | 18in A                 | 31                      | 16                    | 16                    | 23.5                   | 33.5                   | 28.5                           |
| 18" Combination Desk<br>with Laminate Top with<br>T-Mold Edge       | 5009322 | Standard      | Black          | 18in A                 | 31                      | 16                    | 16                    | 23.5                   | 33.5                   | 28.5                           |
| 18" Combination Desk<br>with Hard Plastic Top                       | 1388735 | Standard      | Chrome         | 18in A+                | 31                      | 16                    | 16                    | 23.5                   | 33.5                   | 28.5                           |
| 18" Combination Desk<br>with Hard Plastic Top                       | 1395304 | Standard      | Black          | 18in A                 | 31                      | 16                    | 16                    | 23.5                   | 33.5                   | 28.5                           |
| 18" Combination Desk<br>with Laminate Top and<br>LockEdge®          | 1426977 | Standard      | Chrome         | 18in A                 | 31                      | 16                    | 16                    | 23.5                   | 33.5                   | 28.5                           |
| 18" Combination Desk<br>with Laminate Top and<br>LockEdge®          | 1426978 | Standard      | Black          | 18in A                 | 31                      | 16                    | 16                    | 23.5                   | 33.5                   | 28.5                           |

## MODELS

| MODEL                                                               | ITEM #  | SHELL<br>SIZE | FRAME<br>COLOR | SEAT<br>HEIGHT<br>(IN) | CHAIR<br>HEIGHT<br>(IN) | SEAT<br>WIDTH<br>(IN) | SEAT<br>DEPTH<br>(IN) | FRAME<br>WIDTH<br>(IN) | FRAME<br>DEPTH<br>(IN) | WORK<br>SURFACE<br>HEIGHT (IN) |
|---------------------------------------------------------------------|---------|---------------|----------------|------------------------|-------------------------|-----------------------|-----------------------|------------------------|------------------------|--------------------------------|
| 20 x 26 Top Size                                                    |         |               |                |                        |                         |                       |                       |                        |                        |                                |
| 18.5" A+ Combination<br>Desk with Laminate Top<br>with Painted Edge | 1444518 | Extra Wide    | Chrome         | 18in A+                | 32                      | 17                    | 17.5                  | 23.5                   | 36.5                   | 28.5                           |
| 18.5" A+ Combination<br>Desk with Laminate Top<br>with Painted Edge | 1444520 | Extra Wide    | Black          | 18in A+                | 32                      | 17                    | 17.5                  | 23.5                   | 36.5                   | 28.5                           |
| 18"A+ Combination Desk<br>with Laminate Top with<br>T-Mold Edge     | 5009328 | Extra Wide    | Chrome         | 18in A+                | 32                      | 17                    | 17.5                  | 23.5                   | 36.5                   | 28.5                           |
| 18"A+ Combination Desk<br>with Laminate Top with<br>T-Mold Edge     | 5009333 | Extra Wide    | Black          | 18in A+                | 32                      | 17                    | 17.5                  | 23.5                   | 36.5                   | 28.5                           |
| 18.5" A+ Combination<br>Desk with Hard<br>Plastic Top               | 1444522 | Extra Wide    | Chrome         | 18in A+                | 32                      | 17                    | 17.5                  | 23.5                   | 36.5                   | 28.5                           |
| 18.5" A+ Combination<br>Desk with Hard<br>Plastic Top               | 1444523 | Extra Wide    | Black          | 18in A+                | 32                      | 17                    | 17.5                  | 23.5                   | 36.5                   | 28.5                           |
| 18.5" A+ Combination<br>Desk with Laminate Top<br>and LockEdge®     | 1444519 | Extra Wide    | Chrome         | 18in A+"               | 32                      | 17                    | 17.5                  | 23.5                   | 36.5                   | 28.5                           |
| 18.5" A+ Combination<br>Desk with Laminate Top<br>and LockEdge®     | 1444521 | Extra Wide    | Black          | 18in A+                | 32                      | 17                    | 17.5                  | 23.5                   | 36.5                   | 28.5                           |
| 18" Combination Desk<br>with Laminate Top<br>with Painted Edge      | 1441886 | Standard      | Chrome         | 18in A                 | 31                      | 16                    | 16                    | 23.5                   | 33.5                   | 28.5                           |
| 18" Combination Desk<br>with Laminate Top<br>with Painted Edge      | 1441887 | Standard      | Black          | 18in A                 | 31                      | 16                    | 16                    | 23.5                   | 33.5                   | 28.5                           |
| 18" Combination Desk<br>with Laminate Top with<br>T-Mold Edge       | 5009317 | Standard      | Chrome         | 18in A                 | 31                      | 16                    | 16                    | 23.5                   | 33.5                   | 28.5                           |
| 18" Combination Desk<br>with Laminate Top with<br>T-Mold Edge       | 5009313 | Standard      | Black          | 18in A                 | 31                      | 16                    | 16                    | 23.5                   | 33.5                   | 28.5                           |
| 18" Combination Desk<br>with Hard Plastic Top                       | 1441890 | Standard      | Chrome         | 18in A                 | 31                      | 16                    | 16                    | 23.5                   | 33.5                   | 28.5                           |
| 18" Combination Desk<br>with Hard Plastic Top                       | 1441891 | Standard      | Black          | 18in A                 | 31                      | 16                    | 16                    | 23.5                   | 33.5                   | 28.5                           |
| 18" Combination Desk<br>with Laminate Top and<br>LockEdge®          | 1441888 | Standard      | Chrome         | 18in A                 | 31                      | 16                    | 16                    | 23.5                   | 33.5                   | 28.5                           |
| 18" Combination Desk<br>with Laminate Top and<br>LockEdge®          | 1441889 | Standard      | Black          | 18in A                 | 31                      | 16                    | 16                    | 23.5                   | 33.5                   | 28.5                           |