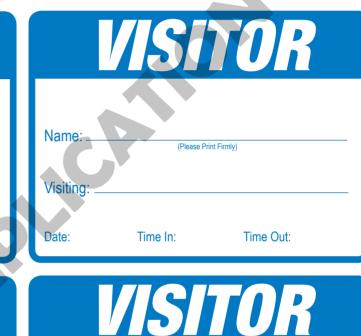

## **VISITOR**

Name: \_\_\_\_\_\_

Visiting:

Date: Time In: Time Out:

# VISITOR

Name: \_\_\_\_\_(Please Print Firmly)

Visiting:

Date: Time In: Time Out:

### **VISITOR**

Name: (Please Print Firmly)

Visiting:

Date: Time In: Time Out:

#### VISITOR

Name: \_\_\_\_\_\_\_(Please Print Firmly)

Visiting:

Date: Time In: Time Out:

## **VISITOR**

Name: \_\_\_\_\_(Please Print Firmly)

Visiting:

Date: Time In: Time Out:

#### **VISITOR**

Name: \_\_\_\_\_\_(Please Print Firmly)

Visiting:

Date: Time In: Time Out:

#### VISITOR

Name: \_\_\_\_\_(Please Print Firmly)

Visiting:

Date: Time In: Time Out:

#### **VISITOR** VISITOR Name: \_ Name: \_ Visiting: Visiting: Date: Date: Time Out: Time In: **VISITOR** Name: Name: \_ (Please Print Firmly)

Time Out:

Time In:

Time Out:

Time In:

Visiting:

Date:

| Name:       | (Please Pi | int Firmly) |  |  |
|-------------|------------|-------------|--|--|
| Visiting: _ |            |             |  |  |
| Date:       | Time In:   | Time Out:   |  |  |
| WICITAD     |            |             |  |  |

#### VISITOR Name: \_ (Please Print Firmly) Visiting: \_ Time Out: Date: Time In:

| VISIIUN   |             |            |  |  |
|-----------|-------------|------------|--|--|
|           |             |            |  |  |
| Name:     | (Please Pri | nt Firmly) |  |  |
| Visiting: |             |            |  |  |
| Date:     | Time In:    | Time Out:  |  |  |