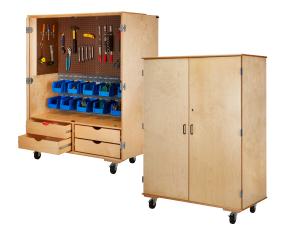

#### **CLASSROOM SELECT® MOBILE TOOL STORAGE**

- Provides generous and organized storage capacity
- Made of durable Birch Maple, the unit is designed to offer flexible capacity, organization and efficiency of space for tools and supplies
- Both interior sides and interior back of the upper half is peg board to hold and organize all your tools
- The unit also holds trays to store the smallest of components with easy take off and snap on ability
- Four easy glide drawers help to organize or store any project related materials or supplies
- Doors are locking and the unit includes four 4" extra durable locking caster