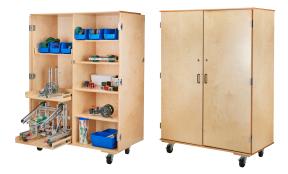

## **CLASSROOM SELECT® ROBOTIC ADJUSTABLE SHELF STORAGE**

- Provides premium storage capacity
- Made of durable Birch Maple, the unit is designed to offer flexible capacity
- One side stores your robotic or makerspace projects on drawers with full extension glides that allow students to easily pull their projects out with careful movement
- The other side of the cabinet has adjustable shelves for convenient positioning and storage of trays, components, tools, supplies and projects
- Doors are locking and the unit includes four 4" extra durable locking casters