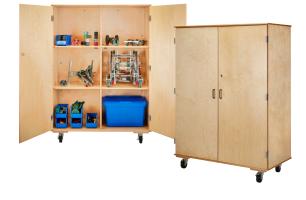

## **CLASSROOM SELECT® MOBILE COMPARTMENT STORAGE**

- Provides generous storage space with six extra-large cubby shelving areas
- $\bullet$  Made of durable Birch Maple, the unit has fixed shelving with each cubby sized 22"W x 21"D x 19"H
- Doors are locking and the unit includes four 4" extra durable locking casters