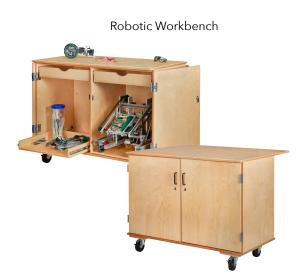

## CLASSROOM SELECT® ROBOTIC WORKBENCH

- Provides both storage and work surface space to make the most of your makerspace and robotic project area
- Made of durable Birch Maple and featuring easy pull out lower shelves to carefully store and remove those delicate projects
- Organize components, supplies or tools with two spacious upper drawers
- The top expands an additional 12 1/4" to a full 36"D work surface, perfect for those extralarge projects
- $\bullet$  Each cubby offers a generously sized capacity of 21"W x 18"D x 23"H
- Locking doors offers security and peace of mind to keep projects safe and secure
- The unit includes locking 4" extra durable casters for ease of movement